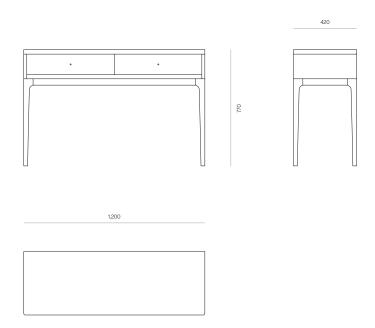

# **WOODWRIGHTS**



#### STORAGE

## Brooklyn 2 Drawer Console Table

Minimal & elegant, Brooklyn offers a well-proportioned silhouette with tapered and bevelled legs. A refined two drawer console table with timber and finish options to suit your space.

### DIMENSIONS

770H x 1200W x 420D

### SPECIFICATIONS

- · Solid ash or oak timber
- Curved leg profile
- 10mm radius on front corners
- Black felt lining in top drawers
- · Soft-close full-extension drawer runners
- Dovetailed timber drawers
- Polished in a durable 2-pack lacquer
- Fully assembled

Made to order in New Zealand by Woodwrights



PRODUCT SPECIFICATION SHEET WOODWRIGHTS.CO.NZ