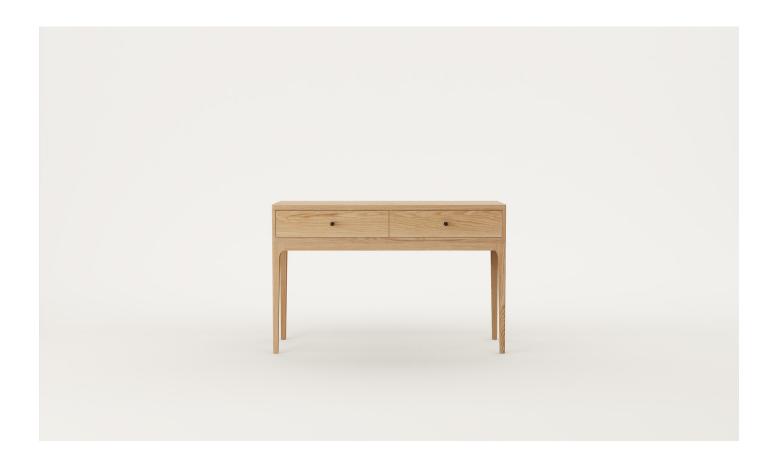

## Brooklyn 2 Drawer Console Table

Minimal & elegant, Brooklyn offers a well-proportioned silhouette with tapered and bevelled legs. A refined two drawer console table with timber and finish options to suit your space.

### SPECIFICATIONS

- · Solid ash or oak timber
- Curved leg profile
- 10mm radius on front corners
- Black felt lining in top drawers
- · Soft-close full-extension drawer runners
- Dovetailed timber drawers
- Polished in a durable 2-pack lacquer
- Fully assembled