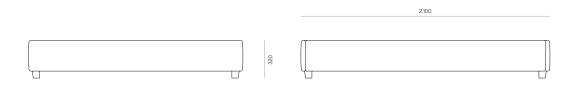

#### DIMENSIONS

| King Single | 320H x 1160W x 2100D |
|-------------|----------------------|
| Queen       | 320H x 1620W x 2100D |
| King        | 320H x 1730W x 2100D |
| Super King  | 320H x 1920W x 2100D |