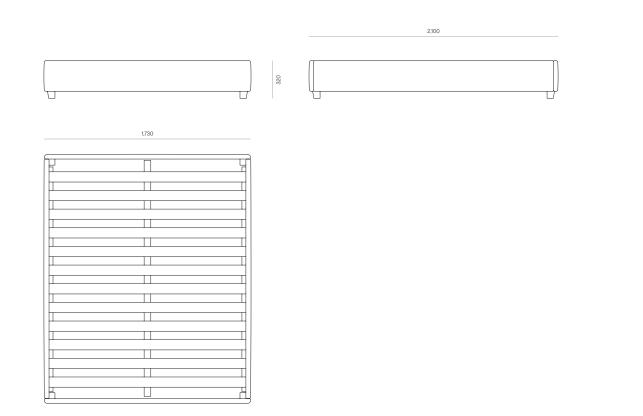

#### DIMENSIONS

| King Single | 320H x 1160W x 2100D |
|-------------|----------------------|
| Queen       | 320H x 1620W x 2100D |
| King        | 320H x 1730W x 2100D |
| Super King  | 320H x 1920W x 2100D |

### ABEL KING BED BASE