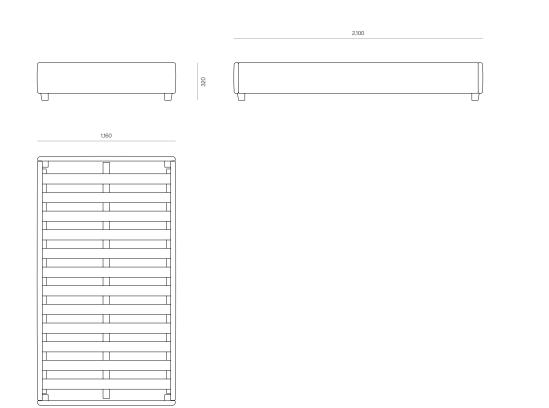

#### DIMENSIONS

| King Single | 320H x 1160W x 2100D |
|-------------|----------------------|
| Queen       | 320H x 1620W x 2100D |
| King        | 320H x 1730W x 2100D |
| Super King  | 320H x 1920W x 2100D |

### ABEL KING SINGLE BED BASE