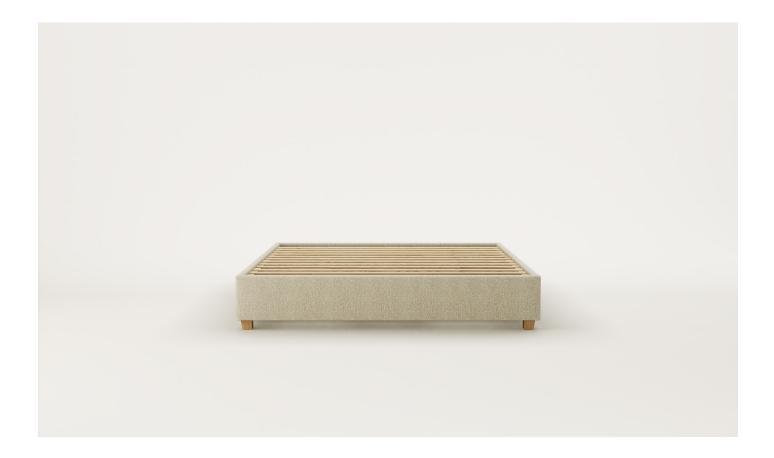

### Abel Bed Base

A timeless upholstered bed base, Abel offers paired back simplicity. Abel pairs well with our collection of upholstered headboards and can be tailored to fit your style and space.

#### SPECIFICATIONS

- Solid ash or oak timber
- Upholstered surround with plain box seam detailing
- Solid slats
- Provision for mounting to headboards
- Polished in a durable matt 2-pack lacquer
- Transported in parts and requires simple assembly