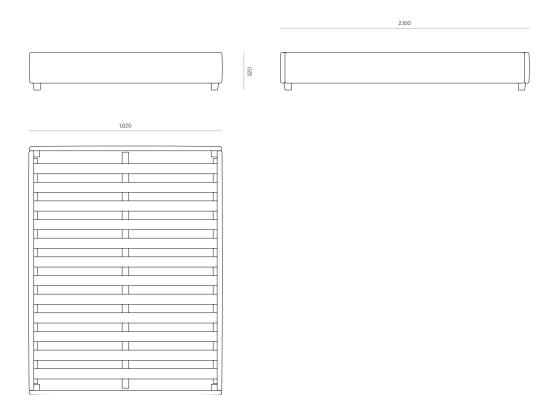

#### DIMENSIONS

| King Single | 320H x 1160W x 2100D |
|-------------|----------------------|
| Queen       | 320H x 1620W x 2100D |
| King        | 320H x 1730W x 2100D |
| Super King  | 320H x 1920W x 2100D |

### ABEL QUEEN BED BASE

CODE 7906