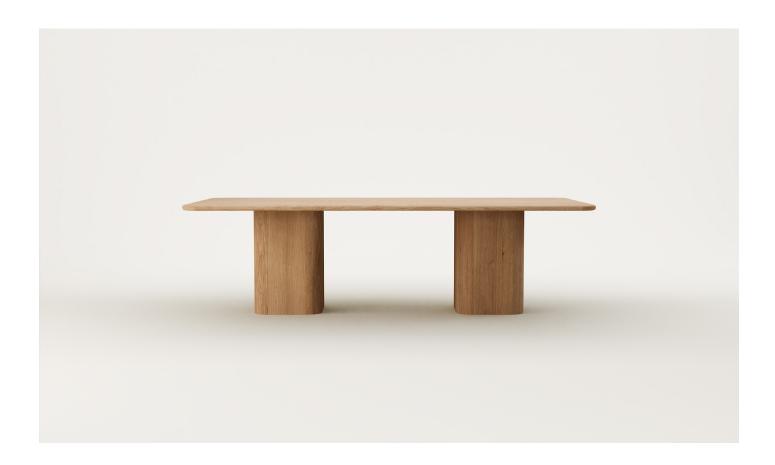

### Abode Rectangle Dining Table

With an inviting silhouette, Abode features a distinctive dual square pedestal base with rounded corners. Abode is a rectangular, solid timber dining table suitable for a range of spaces.

#### SPECIFICATIONS

- Solid ash or oak timber
- Dual pedestal base design with radius edges
- 30mm solid timber top
- · Ballnose profile around edge of top
- Polished in a durable matt 2-pack lacquer
- Fully assembled