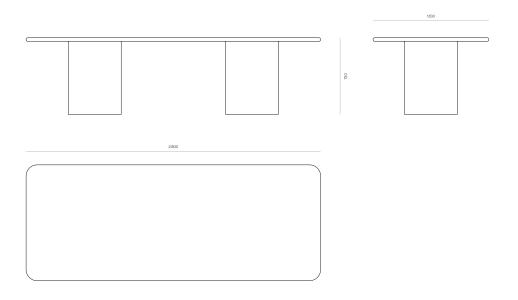

#### DIMENSIONS

730H x 2600W x 1100D 730H x 2800W x 1100D 730H x 3000W x 1100D

Made to order in New Zealand by Woodwrights

PRODUCT SPECIFICATION SHEET WOODWRIGHTS.CO.NZ

2600W - 6-8 SEATER CODE 8161

2800W - 6-8 SEATER CODE 8253

PRODUCT SPECIFICATION SHEET WOODWRIGHTS.CO.NZ

3000W - 8-10 SEATER CODE 8254

#### ABODE TABLE

8161 - 2600W **6-8 SEATER** 

8253 - 2800W **6-8 SEATER** 

8254 - 3000W 8-10 SEATER