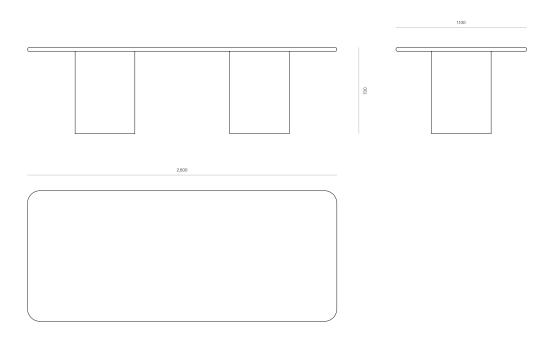

#### DIMENSIONS

730H x 2600W x 1100D 730H x 2800W x 1100D 730H x 3000W x 1100D

Made to order in New Zealand by Woodwrights

PRODUCT SPECIFICATION SHEET WOODWRIGHTS.CO.NZ

2600W - 6-8 SEATER CODE 8161

2800W - 6-8 SEATER CODE 8253

PRODUCT SPECIFICATION SHEET WOODWRIGHTS.CO.NZ

3000W - 8-10 SEATER CODE 8254

#### ABODE TABLE

8161 - 2600W **6-8 SEATER** 

8253 - 2800W **6-8 SEATER** 

8254 - 3000W 8-10 SEATER