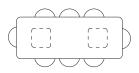

PRODUCT SPECIFICATION SHEET WOODWRIGHTS.CO.NZ

SEATING CONFIGURATIONS

Based on a standard 550W Dining Chair

#### ABODE TABLE

8161 - 2600W **6-8 SEATER** 

8253 - 2800W **6-8 SEATER** 

8254 - 3000W 8-10 SEATER