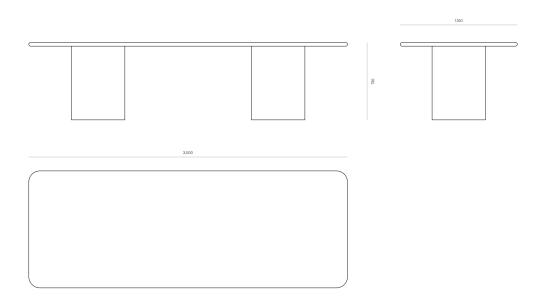

#### DIMENSIONS

730H x 2600W x 1100D 730H x 2800W x 1100D 730H x 3000W x 1100D

Made to order in New Zealand by Woodwrights

PRODUCT SPECIFICATION SHEET WOODWRIGHTS.CO.NZ

2600W - 6-8 SEATER CODE 8161

2800W - 6-8 SEATER CODE 8253

PRODUCT SPECIFICATION SHEET WOODWRIGHTS.CO.NZ

3000W - 8-10 SEATER CODE 8254

#### ABODE TABLE

8161 - 2600W **6-8 SEATER** 

8253 - 2800W **6-8 SEATER** 

8254 - 3000W 8-10 SEATER