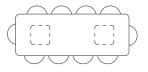

PRODUCT SPECIFICATION SHEET WOODWRIGHTS.CO.NZ

SEATING CONFIGURATIONS

Based on a standard 550W Dining Chair

#### ABODE TABLE

8161 - 2600W **6-8 SEATER** 

8253 - 2800W **6-8 SEATER** 

8254 - 3000W 8-10 SEATER