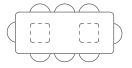

PRODUCT SPECIFICATION SHEET WOODWRIGHTS.CO.NZ

SEATING CONFIGURATIONS

Based on a standard 550W Dining Chair

#### ABODE TABLE

8161 - 2600W **6-8 SEATER** 

8253 - 2800W **6-8 SEATER** 

8254 - 3000W 8-10 SEATER