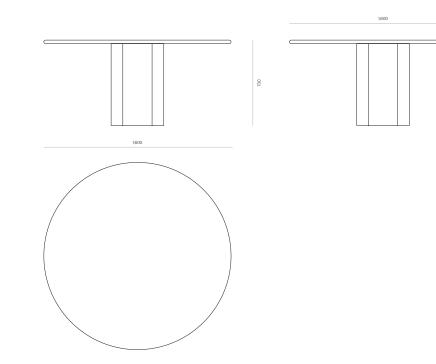

#### DIMENSIONS

730H x 1200dia 730H x 1400dia 730H x 1600dia

# WOODWRIGHTS

ABODE 1600DIA ROUND PEDESTAL TABLE