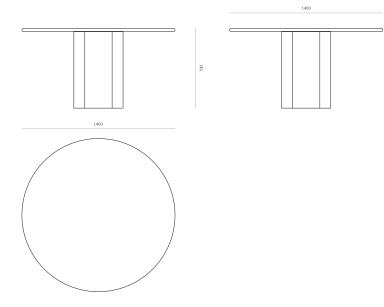

#### DIMENSIONS

730H x 1200dia 730H x 1400dia 730H x 1600dia

#### ABODE 1400DIA ROUND PEDESTAL TABLE

CODE 7769