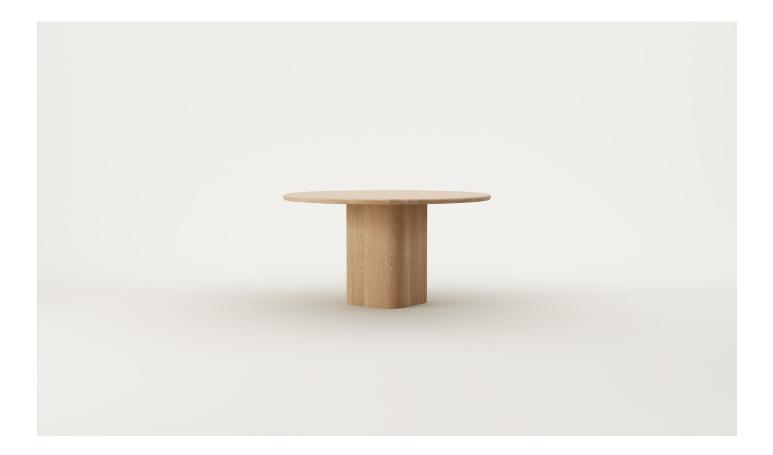

### Abode Round Pedestal Table

With an inviting silhouette, Abode features a distinctive square pedestal base with rounded corners. Abode is a circular, solid timber dining table suitable for a range of spaces.

#### SPECIFICATIONS

- Solid ash or oak timber
- 30mm solid timber top
- Pedestal base design with radius edges
- Ballnose profile around edge of top
- Polished in a durable matt 2-pack lacquer
- Fully assembled