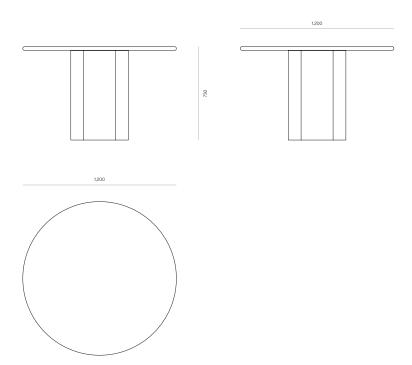

#### DIMENSIONS

730H x 1200dia 730H x 1400dia 730H x 1600dia

# WOODWRIGHTS

ABODE 1200DIA ROUND PEDESTAL TABLE

CODE 7784