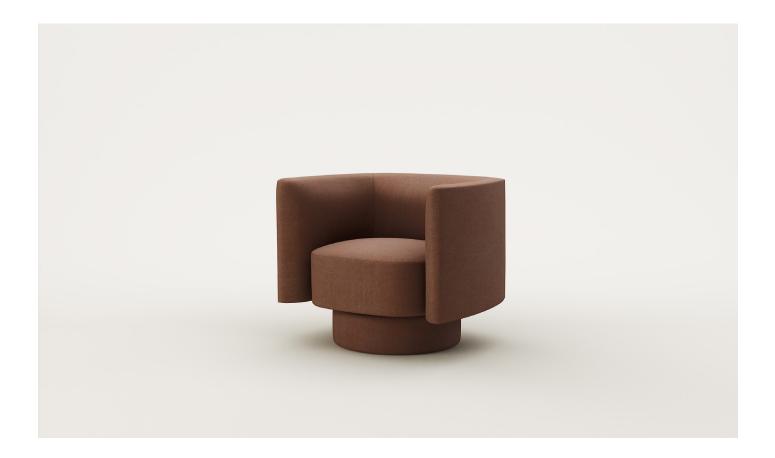

### Arc Swivel Chair

A contemporary, structured swivel chair, Arc is designed to carry colour and texture. Arc blends sculptural upholstered elements with a generous, comfortable seat, complemented by a swivel base.

Designed in collaboration with Scott Fitzsimmons.

#### SPECIFICATIONS

- · Seat cushion Foam blend with fibre wrap
- Curved sides and back
- Round swivel upholstered base
- Fully assembled