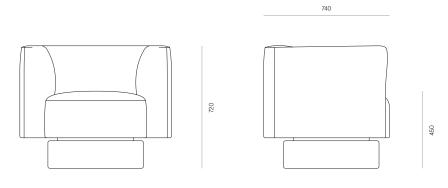

## WOODWRIGHTS



#### LOUNGE

### Arc Swivel Chair

A contemporary, structured swivel chair, Arc is designed to carry colour and texture. Arc blends sculptural upholstered elements with a generous, comfortable seat, complemented by a swivel base.

Designed in collaboration with Scott Fitzsimmons.

#### DIMENSIONS

#### 720H x 900W x 740D

#### SPECIFICATIONS

- · Seat cushion Foam blend with fibre wrap
- Curved sides and back
- Round swivel upholstered base
- Fully assembled

#### COMFORT PROFILE

5 - Highly structured, providing supportive comfort. Requires very little maintenance and dressing between uses.

# WOODWRIGHTS

ARC SWIVEL CHAIR

CODE 10223





900