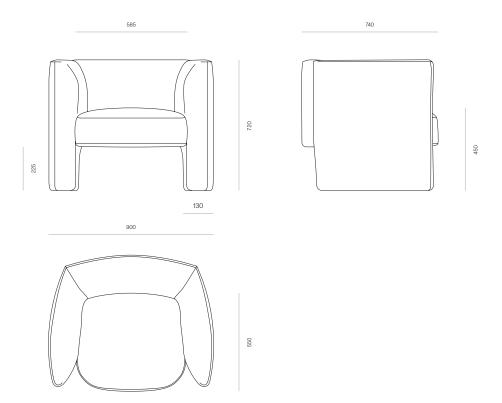

# **WOODWRIGHTS**



#### CHAIR

# Arc Tub Chair

Arc is a structured tub chair featuring a curved form, designed to carry both colour and texture. Arc blends sculptural upholstered elements with a generous, comfortable seat, complemented by a sled base for a lighter appearance.

Designed in collaboration with Scott Fitzsimmons.

#### DIMENSIONS

720H x 900W x 740D

## SPECIFICATIONS

- Seat cushion: Foam blend with fibre wrap
- Curved sides and back
- Open cavity under seat
- Fully assembled

### COMFORT PROFILE

5 - Highly structured, providing supportive comfort. Requires very little maintenance and dressing between uses.

Made to order in New Zealand by Woodwrights

PRODUCT SPECIFICATION SHEET WOODWRIGHTS.CO.NZ

# WOODWRIGHTS

ARC TUB CHAIR CODE 8507



PRODUCT SPECIFICATION SHEET WOODWRIGHTS.CO.NZ