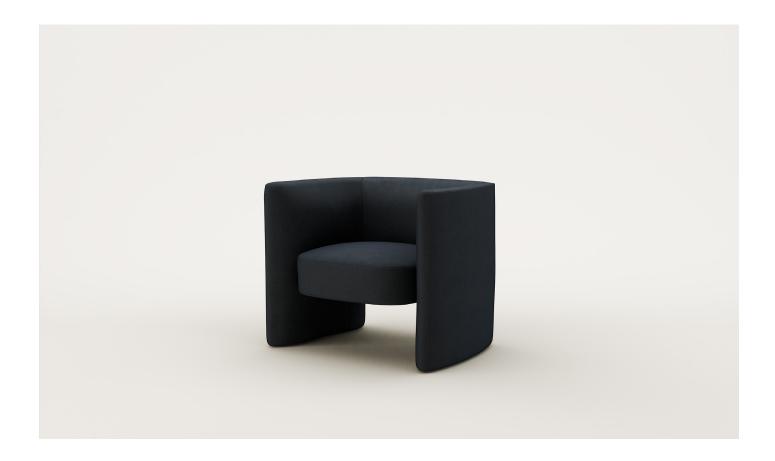

# Arc Tub Chair

Arc is a structured tub chair featuring a curved form, designed to carry both colour and texture. Arc blends sculptural upholstered elements with a generous, comfortable seat, complemented by a sled base for a lighter appearance.

## SPECIFICATIONS

- Seat cushion: Foam blend with fibre wrap
- Curved sides and back
- Open cavity under seat
- Fully assembled

### COMFORT PROFILE

5 - Highly structured, providing supportive comfort. Requires very little maintenance and dressing between uses.

Made to order in New Zealand by Woodwrights

PRODUCT SPECIFICATION SHEET WOODWRIGHTS.CO.NZ