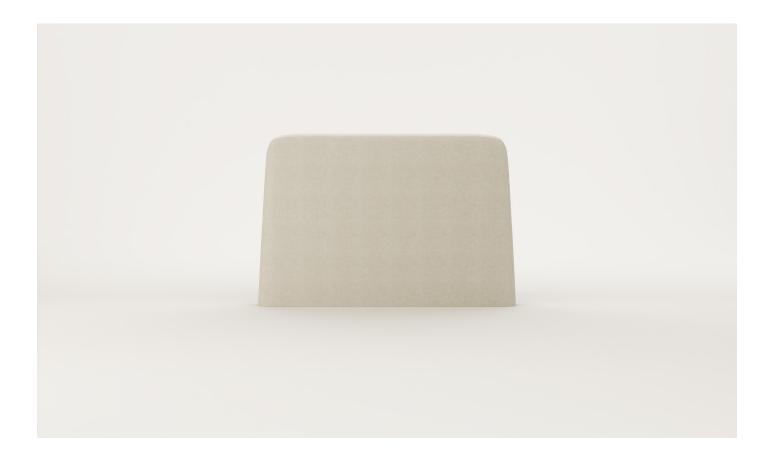

### Arlo Upholstered Headboard

Featuring angled sides, curved top corners and piping along the front edge, Arlo offers thicker proportions and generous comfort. A locally made-to-order and customisable headboard that can be tailored to fit your style and space.

#### SPECIFICATIONS

- Angled sides and radius top corners
- Medium-density foam with a fibre wrap
- Piping around outside edge
- Horizontal seam through centre of headboard (front face)
- Custom cutouts for power points, switches and/or lighting
  available upon request
- Option of split-batten fixing to wall or free-standing
- Excludes any installation required