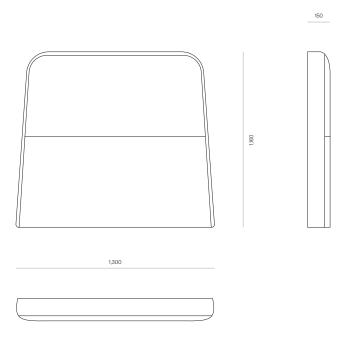

#### DIMENSIONS

| King Single | 1160H x 1300W x 150D |
|-------------|----------------------|
| Queen       | 1160H x 1760W x 150D |
| King        | 1160H x 1900W x 150D |
| Super King  | 1160H x 2060W x 150D |

# WOODWRIGHTS

ARLO UPHOLSTERED HEADBOARD - KING SINGLE

CODE 9356