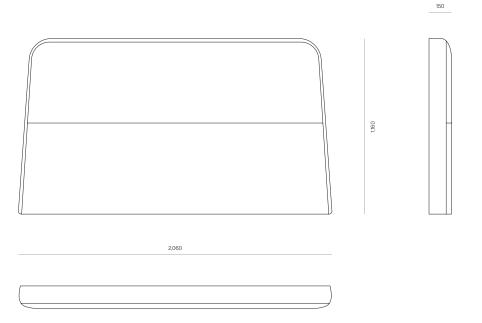

#### DIMENSIONS

| King Single | 1160H x 1300W x 150D |
|-------------|----------------------|
| Queen       | 1160H x 1760W x 150D |
| King        | 1160H x 1900W x 150D |
| Super King  | 1160H x 2060W x 150D |

#### SPECIFICATIONS

- Angled sides and radius top corners
- Medium-density foam with a fibre wrap
- Piping around outside edge
- Horizontal seam through centre of headboard (front face)
- Custom cutouts for power points, switches and/or lighting
  available upon request
- Option of split-batten fixing to wall or free-standing
- Excludes any installation required