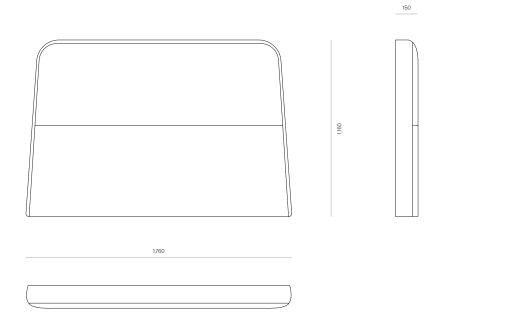

#### DIMENSIONS

| King Single | 1160H x 1300W x 150D |
|-------------|----------------------|
| Queen       | 1160H x 1760W x 150D |
| King        | 1160H x 1900W x 150D |
| Super King  | 1160H x 2060W x 150D |

### ARLO UPHOLSTERED HEADBOARD - QUEEN

CODE 9357