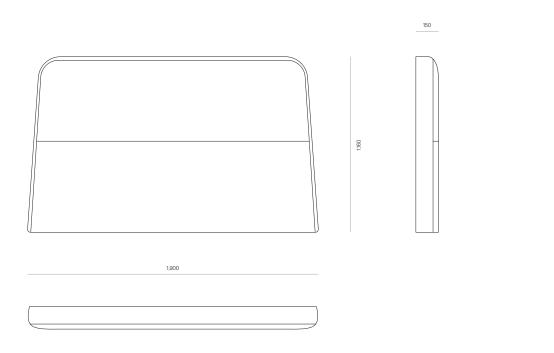

#### DIMENSIONS

| King Single | 1160H x 1300W x 150D |
|-------------|----------------------|
| Queen       | 1160H x 1760W x 150D |
| King        | 1160H x 1900W x 150D |
| Super King  | 1160H x 2060W x 150D |

### ARLO UPHOLSTERED HEADBOARD - KING

CODE 9358