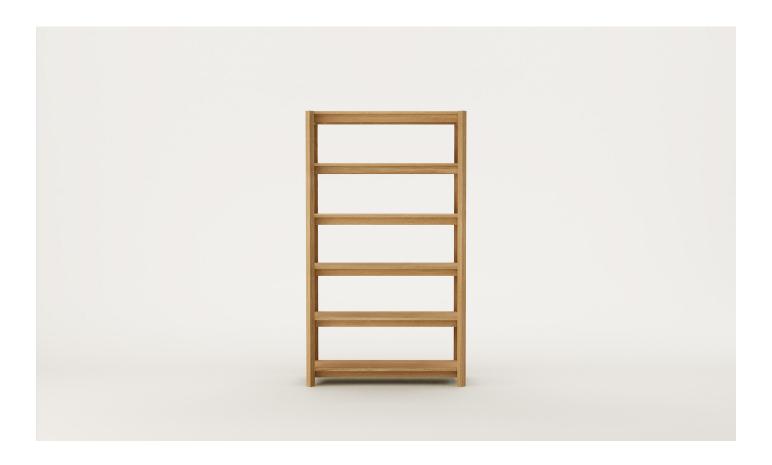

# Ascent Shelving

A modular shelving system, Ascent offers an understated form through negative detailing and angled square legs.

#### SPECIFICATIONS

- Solid ash or oak timber
- 20mm solid timber shelves
- · Rails under shelf set back to create negative detail
- 45-degree angled legs
- Polished in a durable matt 2-pack lacquer
- Fully assembled