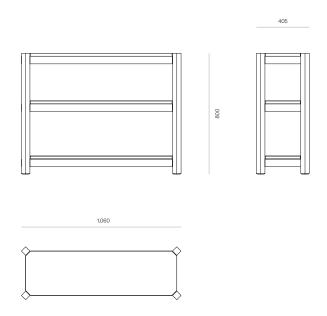

#### DIMENSIONS

High Bay 1820H x 1060W x 405D Low Bay 800H x 1060W x 405D

## ASCENT SHELVING - LOW BAY

PRODUCT SPECIFICATION SHEET WOODWRIGHTS.CO.NZ