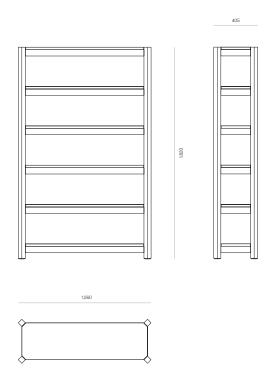

#### DIMENSIONS

High Bay 1820H x 1060W x 405D Low Bay 800H x 1060W x 405D

Made to order in New Zealand by Woodwrights

PRODUCT SPECIFICATION SHEET WOODWRIGHTS.CO.NZ

ASCENT SHELVING - HIGH BAY CODE 7735