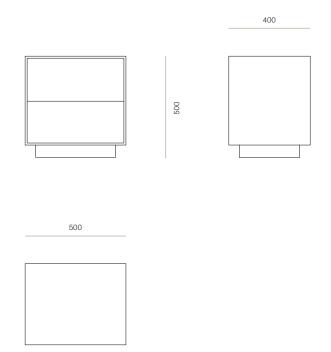

# **WOODWRIGHTS**



#### BEDROOM

## Aura 2 Drawer Bedside

A two-drawer bedside, Aura features inset push-to-open drawers with a fine exposed border and plinth base. Contemporary in nature, Aura is a family of storage solutions for bedroom and living spaces.

# DIMENSIONS

500H x 500W x 400D

### SPECIFICATIONS

- · Solid ash or oak timber
- Flush drawer fronts with 7mm exposed border around edge
- · Push-to-open drawers
- Black felt lining in top drawer
- · Dovetailed timber drawers
- Plinth base design
- Polished in a durable matt 2-pack lacquer
- Fully assembled

Made to order in New Zealand by Woodwrights

PRODUCT SPECIFICATION SHEET WOODWRIGHTS.CO.NZ

# WOODWRIGHTS

AURA 2 DRAWER BEDSIDE CODE 5721



PRODUCT SPECIFICATION SHEET WOODWRIGHTS.CO.NZ