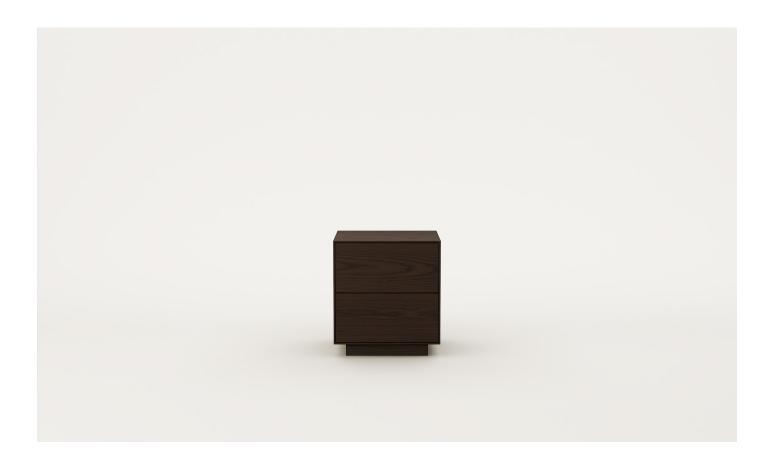

## Aura 2 Drawer Bedside

A two-drawer bedside, Aura features inset push-to-open drawers with a fine exposed border and plinth base. Contemporary in nature, Aura is a family of storage solutions for bedroom and living spaces.

### SPECIFICATIONS

- · Solid ash or oak timber
- Flush drawer fronts with 7mm exposed border around edge
- · Push-to-open drawers
- Black felt lining in top drawer
- · Dovetailed timber drawers
- Plinth base design
- Polished in a durable matt 2-pack lacquer
- Fully assembled