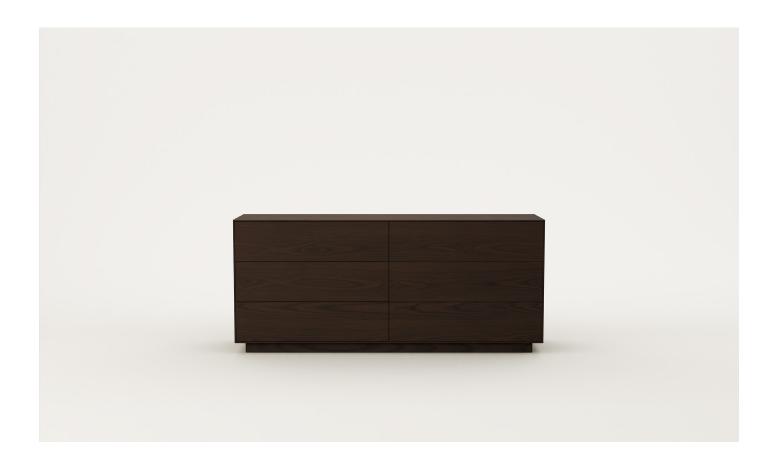

### Aura 6 Drawer Lowboy

A six-drawer lowboy, Aura features inset push-to-open drawers with a fine exposed border and plinth base. Contemporary in nature, Aura is a family of storage solutions for bedroom and living spaces.

#### DIMENSIONS

700H x 1600W x 400D

#### SPECIFICATIONS

- · Solid ash or oak timber
- Flush drawer fronts with 7mm exposed border around edge
- Push-to-open drawers
- · Black felt lining in top drawer
- Dovetailed timber drawers
- Plinth base design
- Polished in a durable matt 2-pack lacquer
- Fully assembled