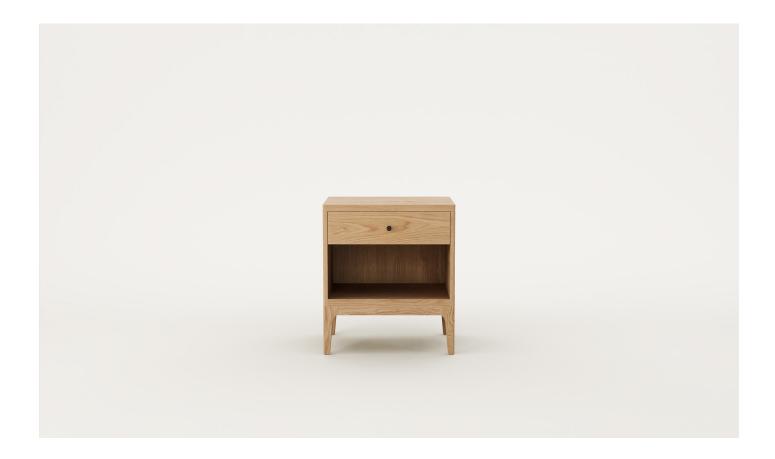

### Brooklyn 1 Drawer Bedside

Minimal & elegant, Brooklyn offers a well-proportioned silhouette with tapered and bevelled legs. With one drawer and an open shelf cavity, our Brooklyn 1 Drawer Bedside is a multi-functional choice.

#### SPECIFICATIONS

- Solid ash or oak timber
- Curved leg profile
- Open cavity for storage
- 10mm radius on front corners
- · Black felt lining in top drawer
- · Soft-close full-extension drawer runners
- · Dovetailed timber drawers
- Polished in a durable 2-pack lacquer
- Fully assembled