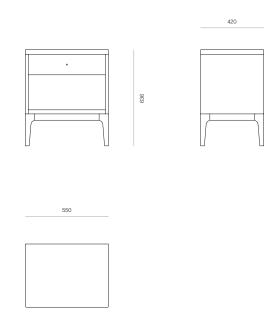

## **WOODWRIGHTS**



#### BEDROOM

### Brooklyn 1 Drawer Bedside

Minimal & elegant, Brooklyn offers a well-proportioned silhouette with tapered and bevelled legs. With one drawer and an open shelf cavity, our Brooklyn 1 Drawer Bedside is a multi-functional choice.

#### DIMENSIONS

636H x 550W x 420D

#### SPECIFICATIONS

- Solid ash or oak timber
- Curved leg profile
- Open cavity for storage
- 10mm radius on front corners
- · Black felt lining in top drawer
- · Soft-close full-extension drawer runners
- · Dovetailed timber drawers
- Polished in a durable 2-pack lacquer
- Fully assembled

Made to order in New Zealand by Woodwrights

PRODUCT SPECIFICATION SHEET WOODWRIGHTS.CO.NZ

# WOODWRIGHTS

Brooklyn 1 Drawer Bedside CODE 3397



PRODUCT SPECIFICATION SHEET WOODWRIGHTS.CO.NZ