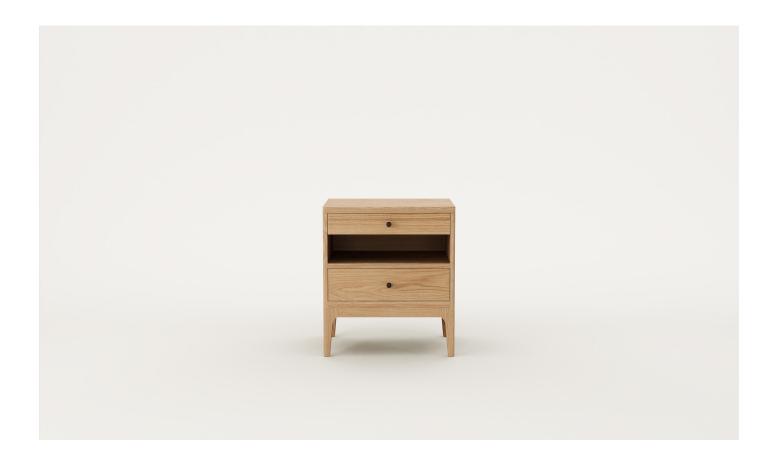

## Brooklyn 2 Drawer Bedside

Minimal & elegant, Brooklyn offers a well-proportioned silhouette with tapered and bevelled legs. With two drawers and an open shelf cavity, our Brooklyn 2 Drawer Bedside is a multi-functional choice.

### SPECIFICATIONS

- Solid ash or oak timber
- Curved leg profile
- Open cavity for storage
- 10mm radius on front corners
- Black felt lining in top drawer
- Soft-close full-extension drawer runners
- · Dovetailed timber drawers
- Polished in a durable 2-pack lacquer
- Fully assembled