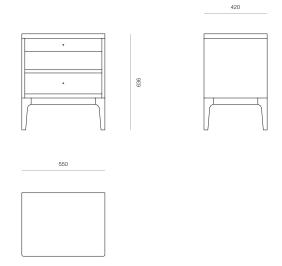

# **WOODWRIGHTS**



### BEDROOM

## Brooklyn 2 Drawer Bedside

Minimal & elegant, Brooklyn offers a well-proportioned silhouette with tapered and bevelled legs. With two drawers and an open shelf cavity, our Brooklyn 2 Drawer Bedside is a multi-functional choice.

#### DIMENSIONS

636H x 550W x 420D

### SPECIFICATIONS

- Solid ash or oak timber
- Curved leg profile
- Open cavity for storage
- 10mm radius on front corners
- Black felt lining in top drawer
- Soft-close full-extension drawer runners
- · Dovetailed timber drawers
- Polished in a durable 2-pack lacquer
- Fully assembled

Made to order in New Zealand by Woodwrights

PRODUCT SPECIFICATION SHEET WOODWRIGHTS.CO.NZ

Brooklyn 2 Drawer Bedside

CODE

399



PRODUCT SPECIFICATION SHEET WOODWRIGHTS.CO.NZ