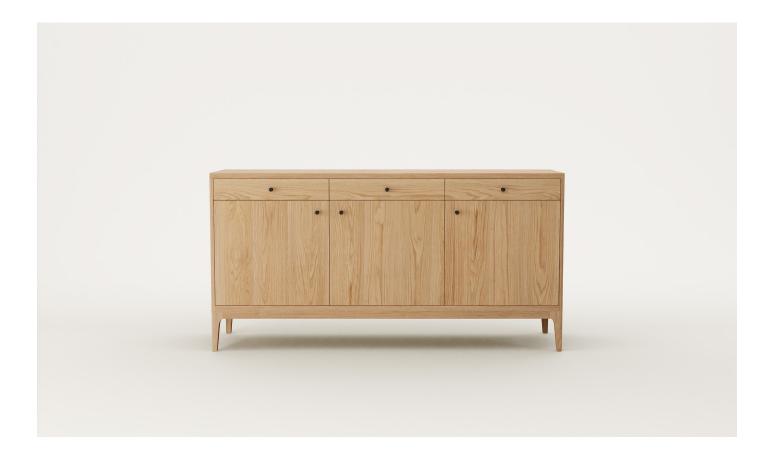

### Brooklyn 3 Door 3 Drawer Sideboard

Minimal & elegant, Brooklyn offers a well-proportioned silhouette with tapered and bevelled legs. With a combination of doors and drawers, our Brooklyn 3 Door 3 Drawer Sideboard is a multi-functional choice. DIMENSIONS 915H x 1800W x 500D

#### SPECIFICATIONS

- Solid ash or oak timber
- · Curved leg profile
- 10mm radius on front corners
- Black felt lining in top drawer
- Soft-close full-extension drawer runners
- Dovetailed timber drawers
- Polished in a durable 2-pack lacquer
- Fully assembled