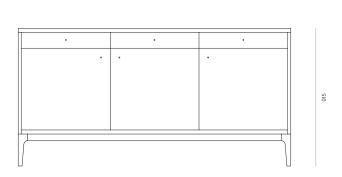

### Brooklyn 3 Door 3 Drawer Sideboard

Minimal & elegant, Brooklyn offers a well-proportioned silhouette with tapered and bevelled legs. With a combination of doors and drawers, our Brooklyn 3 Door 3 Drawer Sideboard is a multi-functional choice. DIMENSIONS 915H x 1800W x 500D

#### Brooklyn 3 Door 3 Drawer Sideboard

CODE 4501

500

1,800