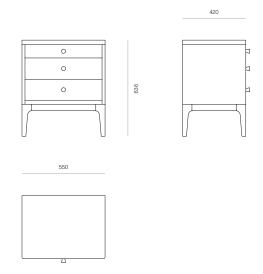

# **WOODWRIGHTS**



### BEDROOM

## Brooklyn 3 Drawer Bedside

Minimal & elegant, Brooklyn offers a well-proportioned silhouette with tapered and bevelled legs. A well-proportioned three drawer bedside with timber and finish options to suit your space.

#### DIMENSIONS

636H x 550W x 420D

### SPECIFICATIONS

- · Solid ash or oak timber
- Curved leg profile
- 10mm radius on front corners
- Black felt lining in top drawer
- · Soft-close full-extension drawer runners
- Dovetailed timber drawers
- Polished in a durable 2-pack lacquer
- Fully assembled

Made to order in New Zealand by Woodwrights

PRODUCT SPECIFICATION SHEET WOODWRIGHTS.CO.NZ

Brooklyn 3 Drawer Bedside

CODE

404



PRODUCT SPECIFICATION SHEET WOODWRIGHTS.CO.NZ