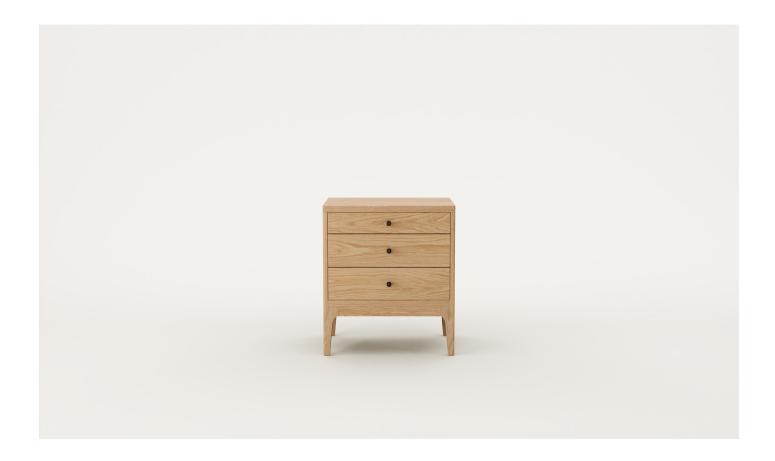

## Brooklyn 3 Drawer Bedside

Minimal & elegant, Brooklyn offers a well-proportioned silhouette with tapered and bevelled legs. A well-proportioned three drawer bedside with timber and finish options to suit your space.

### SPECIFICATIONS

- · Solid ash or oak timber
- Curved leg profile
- 10mm radius on front corners
- Black felt lining in top drawer
- · Soft-close full-extension drawer runners
- Dovetailed timber drawers
- Polished in a durable 2-pack lacquer
- Fully assembled