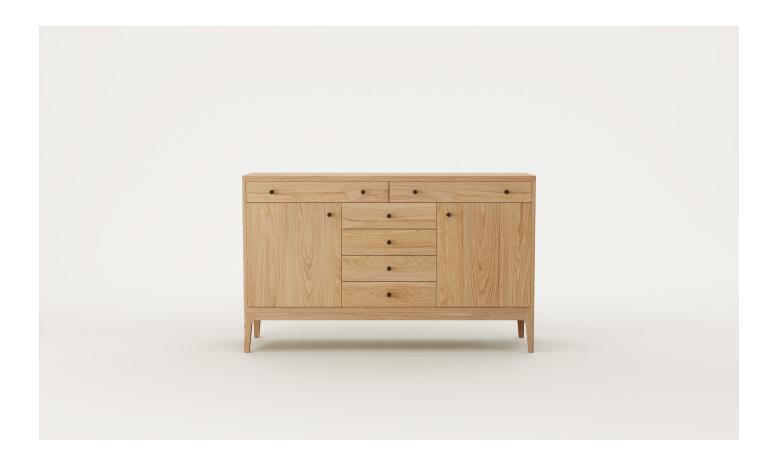

## Brooklyn 6 Drawer 2 Door Sideboard

Minimal & elegant, Brooklyn offers a well-proportioned silhouette with tapered and bevelled legs. With a combination of doors and drawers, our Brooklyn 6 Drawer 2 Door Sideboard is a multi-functional choice.

### SPECIFICATIONS

- Solid ash or oak timber
- Curved leg profile
- 10mm radius on front corners
- · Adjustable shelf in each door cavity that needs inserting
- · Black felt lining in top drawer
- Dovetailed timber drawers
- Polished in a durable 2-pack lacquer
- Fully assembled