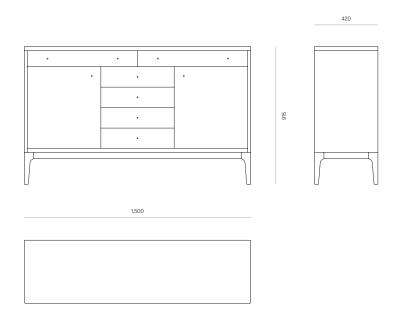

# **WOODWRIGHTS**



### STORAGE

## Brooklyn 6 Drawer 2 Door Sideboard

Minimal & elegant, Brooklyn offers a well-proportioned silhouette with tapered and bevelled legs. With a combination of doors and drawers, our Brooklyn 6 Drawer 2 Door Sideboard is a multi-functional choice.

#### DIMENSIONS

915H x 1500W x 420D

### SPECIFICATIONS

- Solid ash or oak timber
- Curved leg profile
- 10mm radius on front corners
- · Adjustable shelf in each door cavity that needs inserting
- · Black felt lining in top drawer
- Dovetailed timber drawers
- Polished in a durable 2-pack lacquer
- Fully assembled

Made to order in New Zealand by Woodwrights

PRODUCT SPECIFICATION SHEET WOODWRIGHTS.CO.NZ

Brooklyn 6 Drawer 2 Door Sideboard



PRODUCT SPECIFICATION SHEET WOODWRIGHTS.CO.NZ