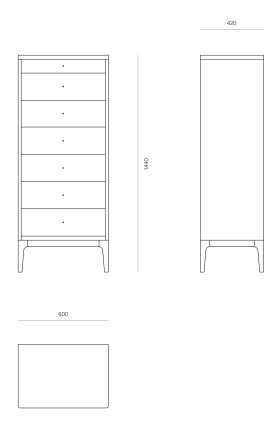

# **WOODWRIGHTS**



#### STORAGE

## Brooklyn 7 Drawer Towerboy

Minimal & elegant, Brooklyn offers a well-proportioned silhouette with tapered and bevelled legs. A refined seven drawer towerboy with timber and finish options to suit your space.

### DIMENSIONS

1440H x 600W x 420D

### SPECIFICATIONS

- · Solid ash or oak timber
- Curved leg profile
- 10mm radius on front corners
- Black felt lining in top drawer
- · Soft-close full-extension drawer runners
- Dovetailed timber drawers
- Polished in a durable 2-pack lacquer
- Fully assembled

Made to order in New Zealand by Woodwrights

PRODUCT SPECIFICATION SHEET WOODWRIGHTS.CO.NZ

Brooklyn 7 Drawer Towerboy

CODE

400



PRODUCT SPECIFICATION SHEET WOODWRIGHTS.CO.NZ