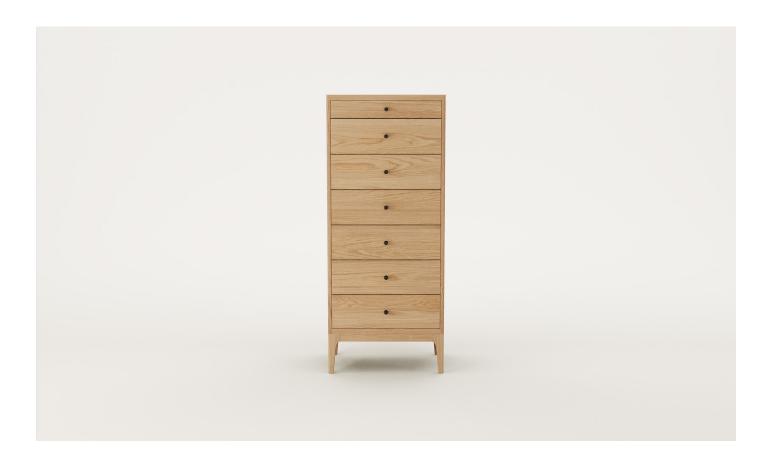

## Brooklyn 7 Drawer Towerboy

Minimal & elegant, Brooklyn offers a well-proportioned silhouette with tapered and bevelled legs. A refined seven drawer towerboy with timber and finish options to suit your space.

### SPECIFICATIONS

- · Solid ash or oak timber
- Curved leg profile
- 10mm radius on front corners
- Black felt lining in top drawer
- · Soft-close full-extension drawer runners
- Dovetailed timber drawers
- Polished in a durable 2-pack lacquer
- Fully assembled