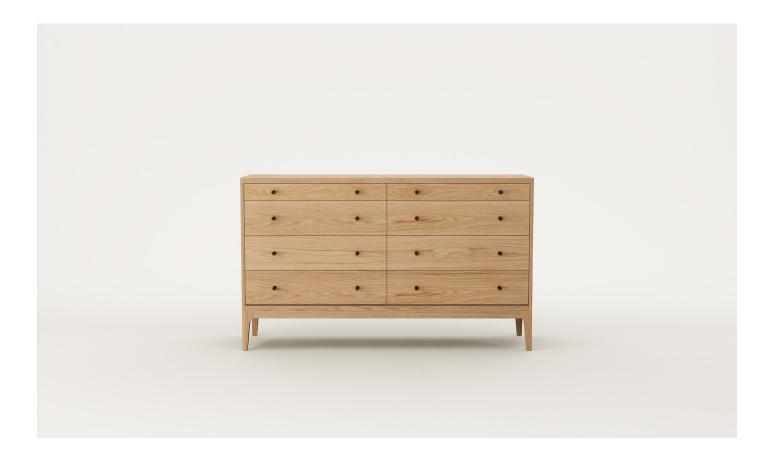

### Brooklyn 8 Drawer Lowboy

Minimal & elegant, Brooklyn offers a well-proportioned silhouette with tapered and bevelled legs. A refined eight drawer lowboy with timber and finish options to suit your space. DIMENSIONS

#### SPECIFICATIONS

- Solid ash or oak timber
- Black felt lining in top drawer
- Soft-close full-extension drawer runner
- Dovetailed timber drawer
- Radius on front corners
- Curved leg profile
- Polished in a durable 2-pack lacquer
- Fully assembled