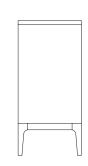

#### 896H x 1500W x 420D

# WOODWRIGHTS

Brooklyn 8 Drawer Lowboy

| ٥ | • | • | ۰ |
|---|---|---|---|
| o | ٥ | ¢ | ø |
| ø | ٥ | ٥ | ø |
| ø | ٥ | ۰ | ē |
|   |   |   | 1 |
|   |   |   |   |

896

420

1,500