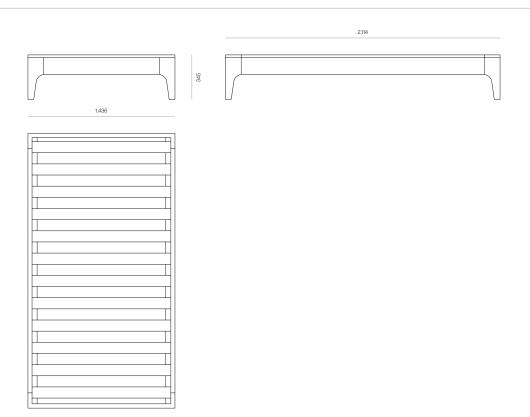

#### DIMENSIONS

| King Single | 345H x 1436W x 2114D |
|-------------|----------------------|
| Queen       | 345H x 1586W x 2114D |
| King        | 345H x 1750W x 2114D |
| Super King  | 345H x 1886W x 2114D |

# WOODWRIGHTS

Brooklyn King Single Bed Base - No Headboard

CODE 4050