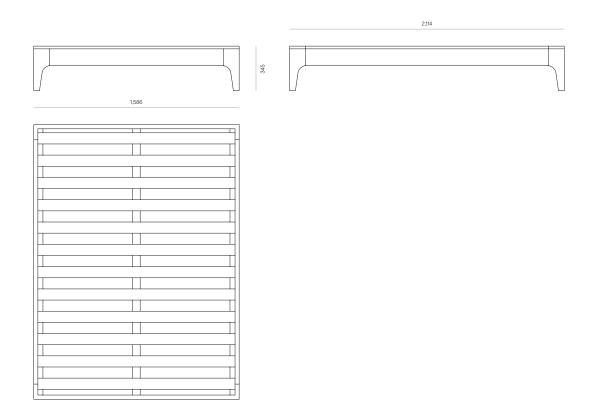

#### DIMENSIONS

| King Single | 345H x 1436W x 2114D |
|-------------|----------------------|
| Queen       | 345H x 1586W x 2114D |
| King        | 345H x 1750W x 2114D |
| Super King  | 345H x 1886W x 2114D |

### Brooklyn Queen Bed Base - No Headboard

CODE 4049