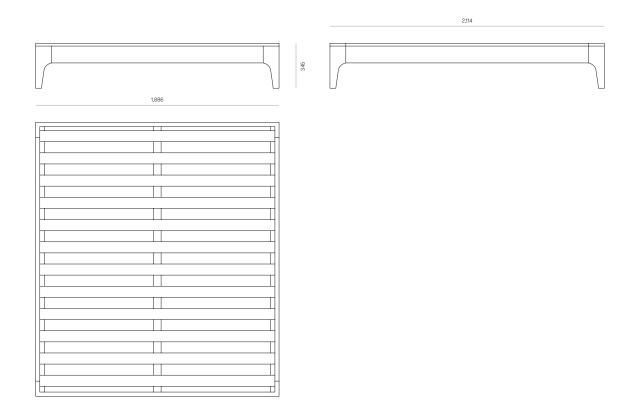

## Brooklyn Bed Base - No Headboard

Minimal & elegant, Brooklyn offers a well-proportioned silhouette with tapered and bevelled legs. A solid slat bed base with a robust form and structure.

#### DIMENSIONS

| King Single | 345H x 1436W x 2114D |
|-------------|----------------------|
| Queen       | 345H x 1586W x 2114D |
| King        | 345H x 1750W x 2114D |
| Super King  | 345H x 1886W x 2114D |

#### SPECIFICATIONS

- Solid ash or oak timber
- 10mm radius on all corners
- Solid pine slats
- Polished in a durable 2-pack lacquer
- Centre rail for support
- Fully assembled with delivery option 2
- Transported in parts and requires simple assembly
  —Refer to assembly instructions