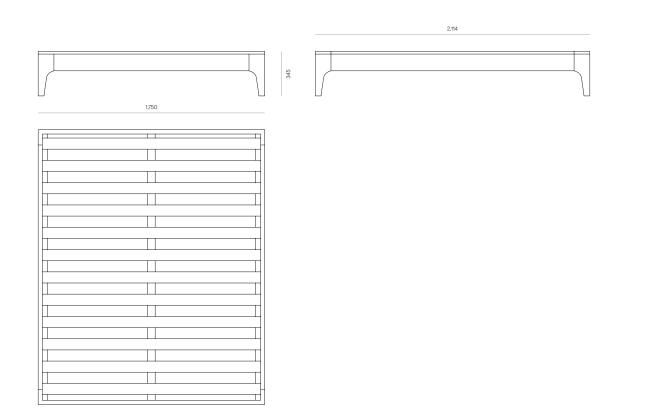

#### DIMENSIONS

| King Single | 345H x 1436W x 2114D |
|-------------|----------------------|
| Queen       | 345H x 1586W x 2114D |
| King        | 345H x 1750W x 2114D |
| Super King  | 345H x 1886W x 2114D |

#### Brooklyn King Bed Base - No Headboard