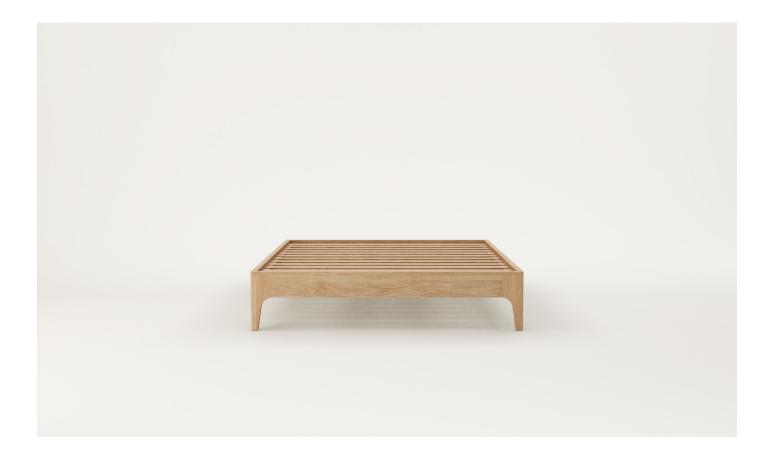

## Brooklyn Bed Base - No Headboard

Minimal & elegant, Brooklyn offers a well-proportioned silhouette with tapered and bevelled legs. A solid slat bed base with a robust form and structure.

#### SPECIFICATIONS

- Solid ash or oak timber
- 10mm radius on all corners
- Solid pine slats
- Polished in a durable 2-pack lacquer
- Centre rail for support
- Fully assembled with delivery option 2
- Transported in parts and requires simple assembly
  —Refer to assembly instructions