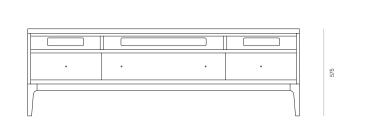

#### 575H x 1800W x 440D

#### Brooklyn Entertainment Unit

440

| $\square$ |  | <br> |  |
|-----------|--|------|--|

1,800