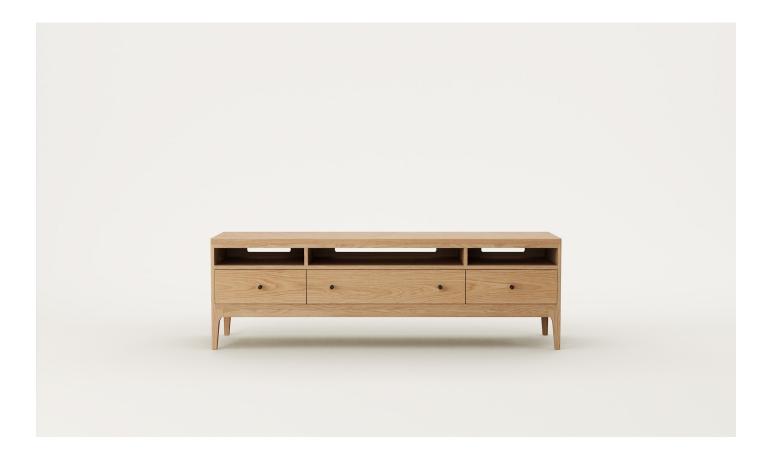

### Brooklyn Entertainment Unit

Minimal & elegant, Brooklyn offers a well-proportioned silhouette with tapered and bevelled legs. With a combination of drawers and open shelves, our Brooklyn Entertainment Unit is a multi-functional choice. DIMENSIONS

#### 575H x 1800W x 440D

#### SPECIFICATIONS

- Solid ash or oak timber
- Curved leg profile
- 10mm radius on front corners
- Black felt lining in drawers
- Soft-close full-extension drawer runners
- Dovetailed timber drawers
- Polished in a durable 2-pack lacquer
- Cutout in back of open cavities
- Fully assembled