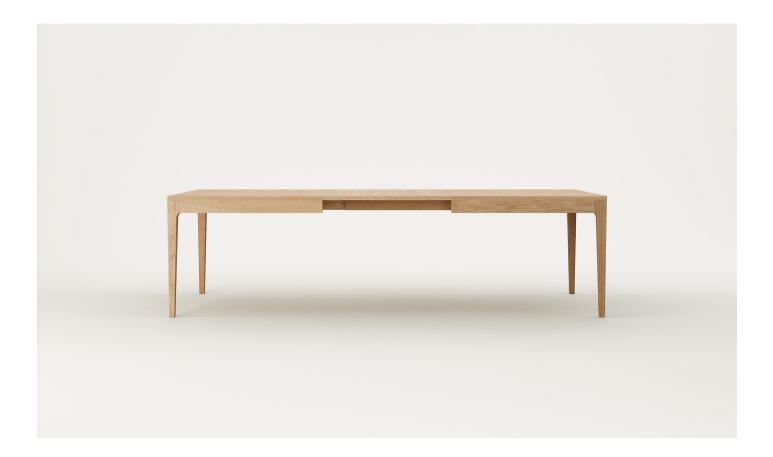

### Brooklyn Extension Table

Minimal & elegant, Brooklyn features a refined top with tapered and bevelled legs. A well-proportioned extension dining table with an extendable top, making it the perfect solution for entertainers.

#### SPECIFICATIONS

- · Solid ash or oak timber
- 10mm radius on all corners
- 2 × 400mm wide extension leaves
  Can be stored inside when not in use
- · Self locating pins to hold extension leaves in place
- Curved leg profile
- Polished in a durable 2-pack lacquer
- Fully assembled with delivery option 2
- Transported in parts and requires simple assembly
  —Refer to assembly instructions