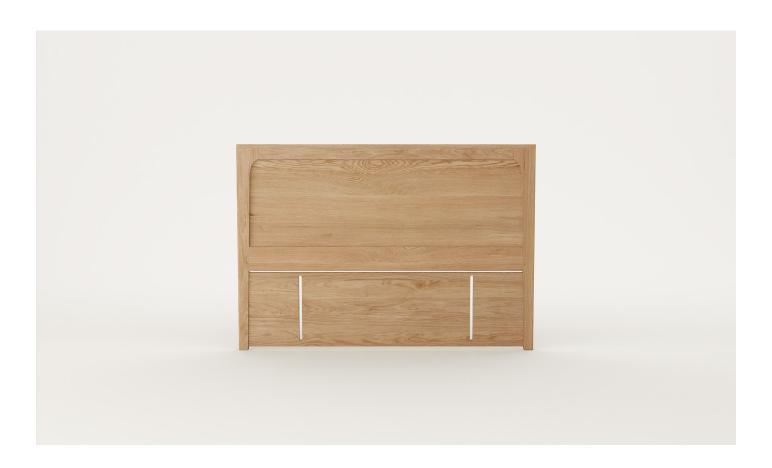

## Brooklyn Headboard

With subtle curved detailing, Brooklyn is an elegant choice for bedroom spaces. A well-proportioned solid timber headboard with timber and finish options to suit your space.

### SPECIFICATIONS

- · Solid ash or oak timber
- 10mm radius on outside front corners
- $\cdot$   $\,$  Slots in headboard to allow for fixing into mattress bases
- Pine base rail
- Polished in a durable 2 pack lacquer
- Fully assembled