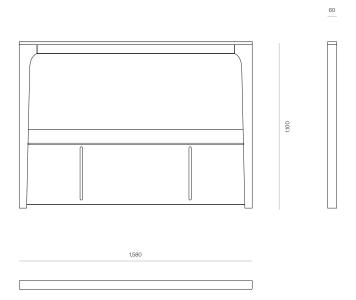

#### DIMENSIONS

 King Single
 1100H x 1130W x 60D

 Queen
 1100H x 1580W x 60D

 King
 1100H x 1784W x 60D

 Super King
 1100H x 1934W x 60D

Made to order in New Zealand by Woodwrights

PRODUCT SPECIFICATION SHEET WOODWRIGHTS.CO.NZ

Brooklyn Queen Headboard CODE 390

PRODUCT SPECIFICATION SHEET WOODWRIGHTS.CO.NZ

Brooklyn King Headboard CODE 391

Brooklyn Super King Headboard CODE 392