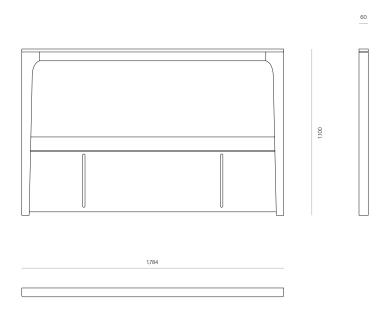

#### DIMENSIONS

 King Single
 1100H x 1130W x 60D

 Queen
 1100H x 1580W x 60D

 King
 1100H x 1784W x 60D

 Super King
 1100H x 1934W x 60D

Made to order in New Zealand by Woodwrights

PRODUCT SPECIFICATION SHEET WOODWRIGHTS.CO.NZ

Brooklyn Queen Headboard CODE 390

PRODUCT SPECIFICATION SHEET WOODWRIGHTS.CO.NZ

Brooklyn King Headboard CODE 391

Brooklyn Super King Headboard CODE 392