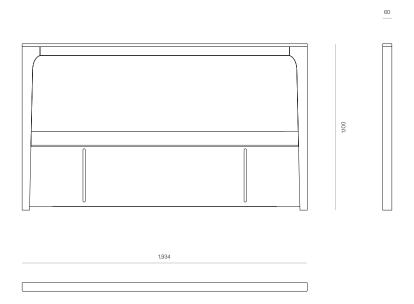

## Brooklyn Headboard

With subtle curved detailing, Brooklyn is an elegant choice for bedroom spaces. A well-proportioned solid timber headboard with timber and finish options to suit your space.

#### DIMENSIONS

 King Single
 1100H x 1130W x 60D

 Queen
 1100H x 1580W x 60D

 King
 1100H x 1784W x 60D

 Super King
 1100H x 1934W x 60D

### SPECIFICATIONS

- · Solid ash or oak timber
- 10mm radius on outside front corners
- $\cdot$   $\,$  Slots in headboard to allow for fixing into mattress bases
- Pine base rail
- Polished in a durable 2 pack lacquer
- Fully assembled