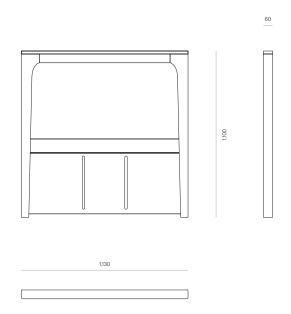

#### DIMENSIONS

 King Single
 1100H x 1130W x 60D

 Queen
 1100H x 1580W x 60D

 King
 1100H x 1784W x 60D

 Super King
 1100H x 1934W x 60D

Made to order in New Zealand by Woodwrights

PRODUCT SPECIFICATION SHEET WOODWRIGHTS.CO.NZ

Brooklyn Queen Headboard CODE 390

PRODUCT SPECIFICATION SHEET WOODWRIGHTS.CO.NZ

Brooklyn King Headboard CODE 391

Brooklyn Super King Headboard CODE 392