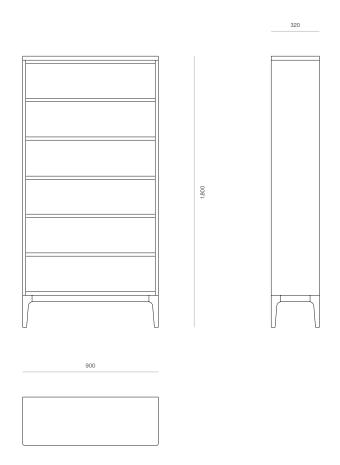

## **WOODWRIGHTS**



#### STORAGE

### Brooklyn High Bookcase

Minimal & elegant, Brooklyn features a refined silhouette with tapered and bevelled legs. A well-proportioned bookcase with adjustable shelving, alongside timber and finish options to suit your space.

#### DIMENSIONS

1800H x 900W x 320D

#### SPECIFICATIONS

- Solid ash or oak timber
- · Curved leg profile
- 10mm radius on front corners
- Fixed centre shelf, rest of timber shelves adjustable
- · Polished in a durable 2-pack lacquer
- Fully assembled

Made to order in New Zealand by Woodwrights

# WOODWRIGHTS

Brooklyn High Bookcase CODE 573



PRODUCT SPECIFICATION SHEET WOODWRIGHTS.CO.NZ