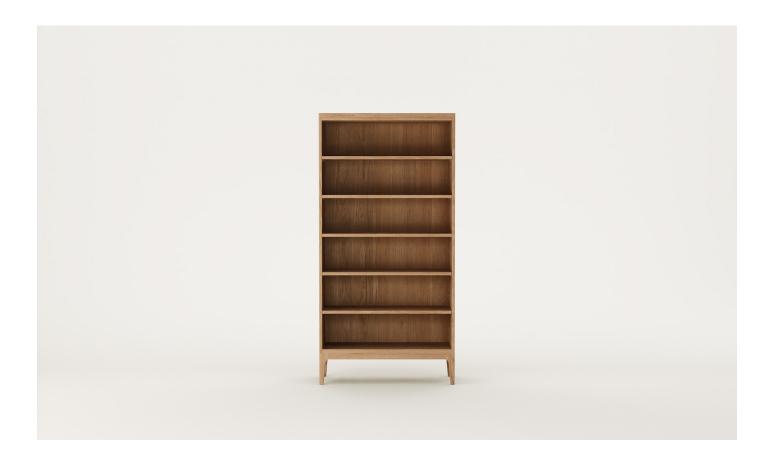

### Brooklyn High Bookcase

Minimal & elegant, Brooklyn features a refined silhouette with tapered and bevelled legs. A well-proportioned bookcase with adjustable shelving, alongside timber and finish options to suit your space.

#### SPECIFICATIONS

- Solid ash or oak timber
- · Curved leg profile
- 10mm radius on front corners
- Fixed centre shelf, rest of timber shelves adjustable
- · Polished in a durable 2-pack lacquer
- Fully assembled