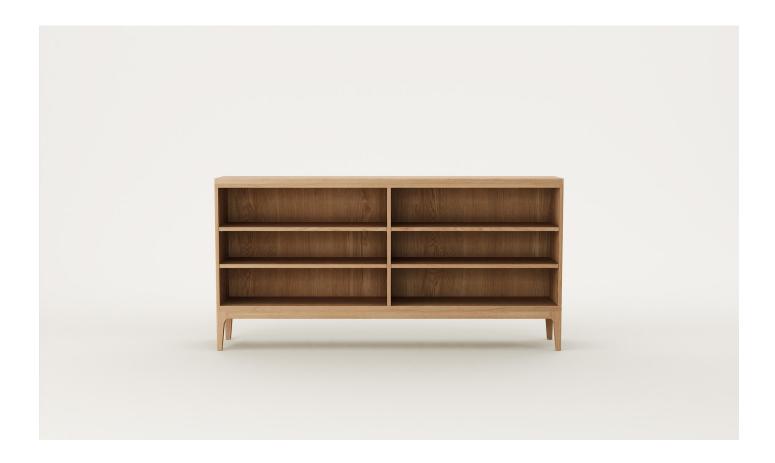

## Brooklyn Low Bookcase

Minimal & elegant, Brooklyn features a refined silhouette with tapered and bevelled legs. A well-proportioned bookcase with adjustable shelving, alongside timber and finish options to suit your space.

### SPECIFICATIONS

- · Solid ash or oak timber
- · 10mm radius on front corners
- Curved leg profile
- Adjustable timber shelves in each cavity
- · Polished in a durable 2-pack lacquer
- Fully assembled