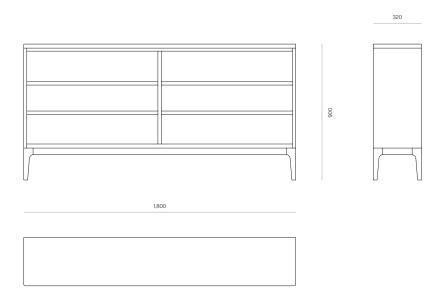

## **WOODWRIGHTS**



#### STORAGE

## Brooklyn Low Bookcase

Minimal & elegant, Brooklyn features a refined silhouette with tapered and bevelled legs. A well-proportioned bookcase with adjustable shelving, alongside timber and finish options to suit your space.

DIMENSIONS

900H x 1800W x 320D

### SPECIFICATIONS

- · Solid ash or oak timber
- · 10mm radius on front corners
- Curved leg profile
- Adjustable timber shelves in each cavity
- · Polished in a durable 2-pack lacquer
- Fully assembled

Made to order in New Zealand by Woodwrights

# WOODWRIGHTS

Brooklyn Low Bookcase CODE 417



PRODUCT SPECIFICATION SHEET WOODWRIGHTS.CO.NZ