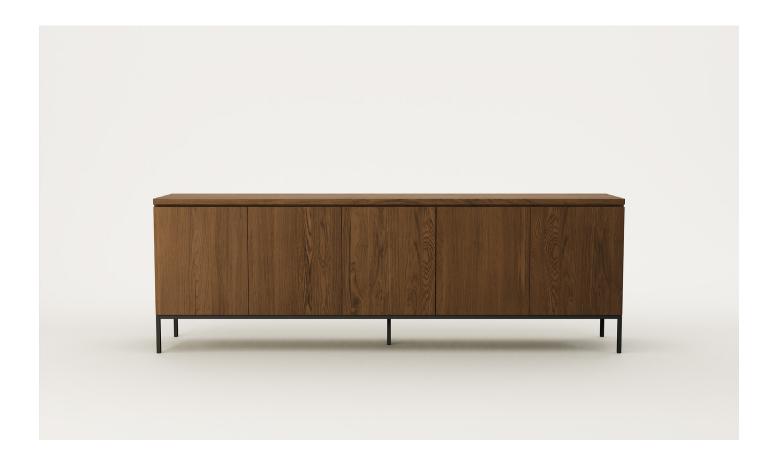

## Capri 5 Door Sideboard

With a contemporary form, Capri features clean lines and negative detailing. A modern five door sideboard with an adjustable shelf in each door cavity. DIMENSIONS

800H x 2400W x 455D

### SPECIFICATIONS

- · Solid ash or oak timber
- Push-to-open doors
- Full width negative detail between top and doors
- Powder-coated metal base with square profile legs
- · Adjustable shelf in each door cavity that needs inserting
- Polished in a durable 2-pack lacquer
- Fully assembled