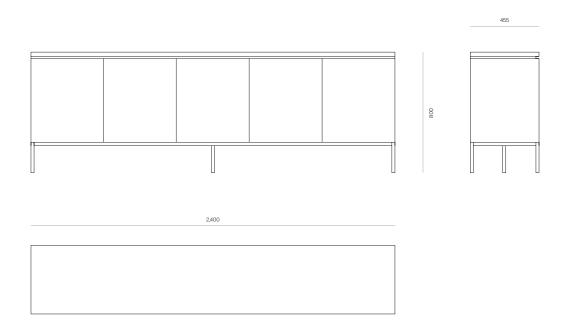

## Capri 5 Door Sideboard

With a contemporary form, Capri features clean lines and negative detailing. A modern five door sideboard with an adjustable shelf in each door cavity. DIMENSIONS

800H x 2400W x 455D