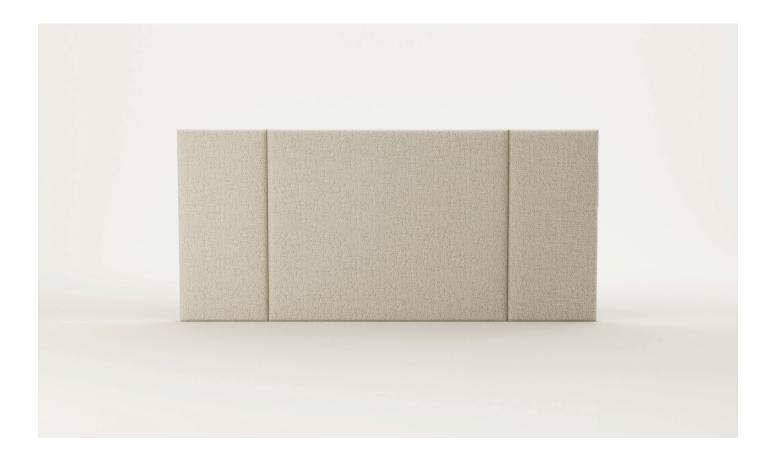

### Carson Headboard

With an oversized silhouette, Carson features two fixed-width panels on either side of the main headboard. Carson is locally made-to-order and customisable to suit your style and space.

#### SPECIFICATIONS

- 600mm wide side panels that extend beyond the mattress width
- Box seams in corners to create squared off effect
- Option of split battern fixing to wall, free standing or slots for mounting to bed base
- · Optional power/cable cutouts upon request
- Transported in three seperate panels can be sent
  in one piece upon request
- Excludes any installation required