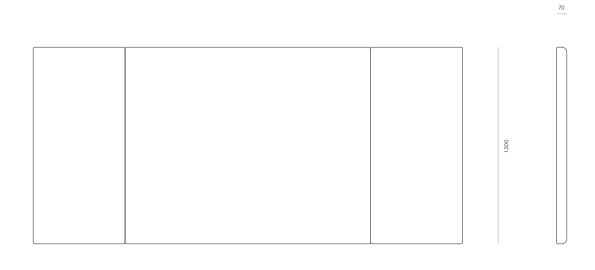

#### DIMENSIONS

| King Single | 1300H x 2370W x 70D |
|-------------|---------------------|
| Queen       | 1300H x 2830W x 70D |
| King        | 1300H x 2985W x 70D |
| Super King  | 1300H x 3130W x 70D |

# WOODWRIGHTS

CARSON HEADBOARD - KING SINGLE

|  | 2,830 |  |
|--|-------|--|
|  |       |  |
|  |       |  |