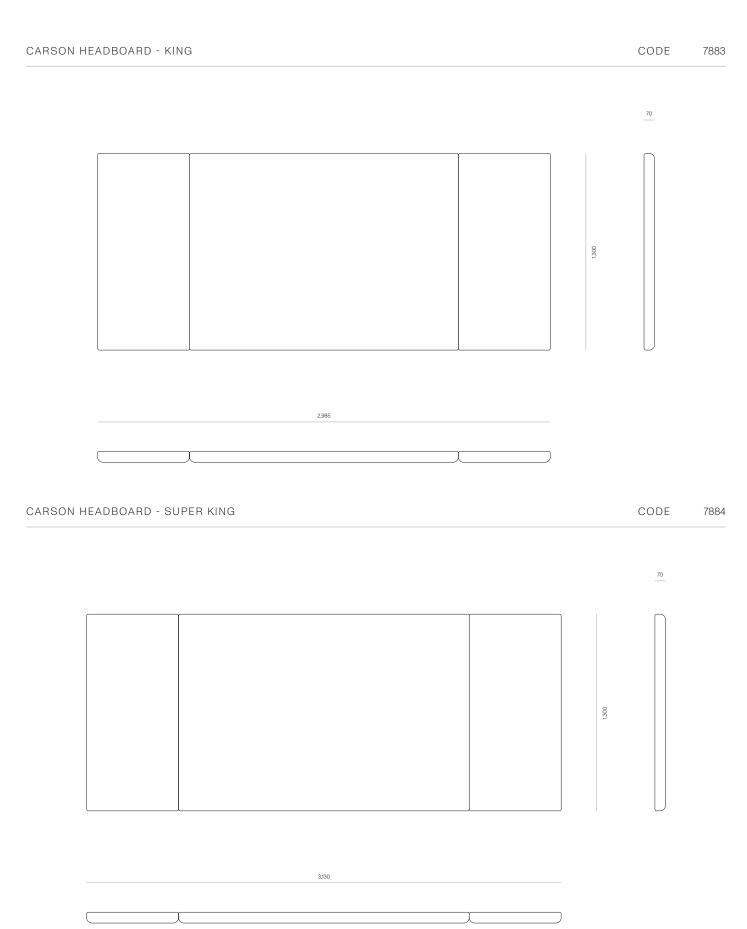

#### DIMENSIONS

| King Single | 1300H x 2370W x 70D |
|-------------|---------------------|
| Queen       | 1300H x 2830W x 70D |
| King        | 1300H x 2985W x 70D |
| Super King  | 1300H x 3130W x 70D |