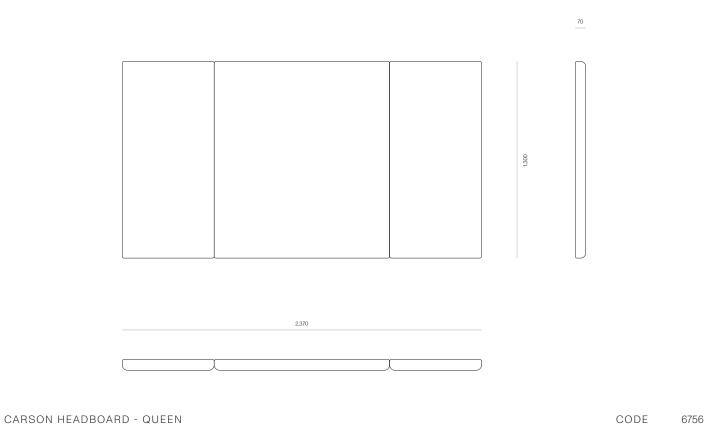

#### DIMENSIONS

| King Single | 1300H x 2370W x 70D |
|-------------|---------------------|
| Queen       | 1300H x 2830W x 70D |
| King        | 1300H x 2985W x 70D |
| Super King  | 1300H x 3130W x 70D |