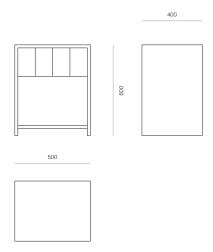

## **WOODWRIGHTS**



### BEDROOM

## Channel 1 Drawer Bedside Cabinet

A solid timber bedside defined by a simple form with vertical panel detailing. Channel features a single drawer and an open shelf bringing visual lightness and further functionality.

#### DIMENSIONS

600H x 500W x 400D

#### SPECIFICATIONS

- · Solid ash or oak timber
- · V-grooved solid timber drawer front
- Shelf recessed back from the front edge
- Mitred joins in corners
- · Push-to-open full-extension drawer with flock lining
- · Dovetailed timber drawer box
- · Polished in a durable 2-pack lacquer
- Fully assembled

Made to order in New Zealand by Woodwrights

# WOODWRIGHTS

Channel 1 Drawer Bedside Cabinet

CODE

7065



PRODUCT SPECIFICATION SHEET WOODWRIGHTS.CO.NZ