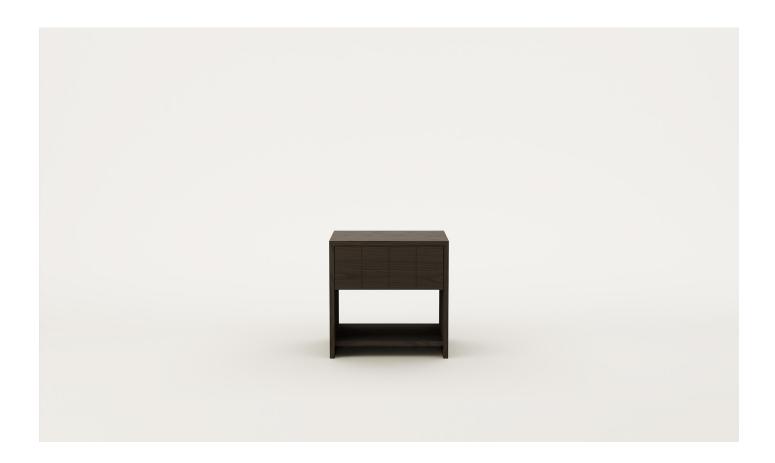

## Channel 1 Drawer Bedside Cabinet

A solid timber bedside defined by a simple form with vertical panel detailing. Channel features a single drawer and an open shelf bringing visual lightness and further functionality.

#### SPECIFICATIONS

- · Solid ash or oak timber
- · V-grooved solid timber drawer front
- Shelf recessed back from the front edge
- Mitred joins in corners
- · Push-to-open full-extension drawer with flock lining
- · Dovetailed timber drawer box
- · Polished in a durable 2-pack lacquer
- Fully assembled