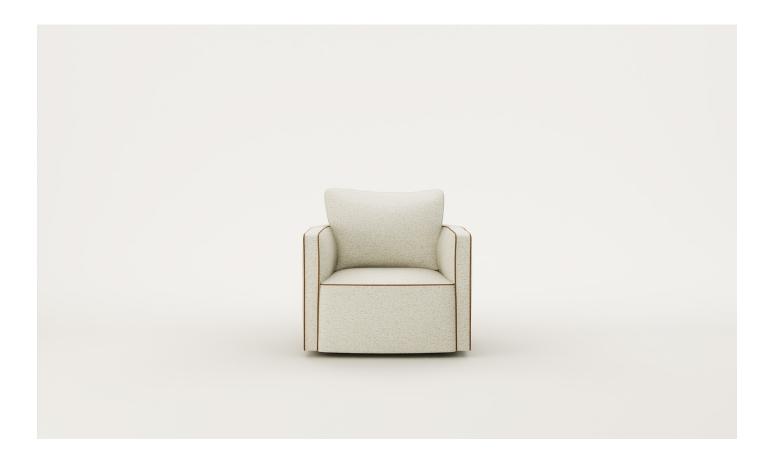

### Charly Swivel Chair

Charly is a sophisticated tub chair characterised by feature piping. With a swivel base, Charly sits well in a corner, or in a pair. Designed for everyday use with a low maintenance yet relaxed comfort. DIMENSIONS

#### SPECIFICATIONS

- Foam blend with fibre wrap
- Feather fibre cushion
- Fixed seat cushioning
- Loose back cushion
- Moderate seat-depth
- Swivel mechanism
- Piping around edges of seat and back
- Fully assembled