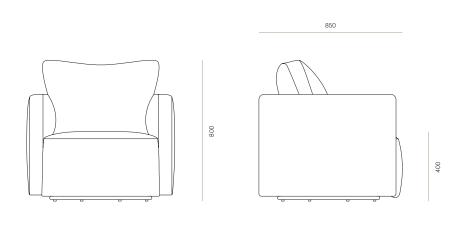

## WOODWRIGHTS



#### LOUNGE

### Charly Swivel Chair

Charly is a sophisticated tub chair characterised by feature piping. With a swivel base, Charly sits well in a corner, or in a pair. Designed for everyday use with a low maintenance yet relaxed comfort. DIMENSIONS

#### 800H x 860W x 850D

METERAGE FABRIC: 4.5m / PIPING: 2.4m

#### SPECIFICATIONS

- Foam blend with fibre wrap
- Feather fibre cushion
- Fixed seat cushioning
- Loose back cushion
- Moderate seat-depth
- Swivel mechanism
- Piping around edges of seat and back
- Fully assembled

#### COMFORT PROFILE

4 - A supportive, fixed seat. Require very little maintenance and dressing between uses.

# WOODWRIGHTS

#### CHARLY SWIVEL CHAIR

CODE 10396