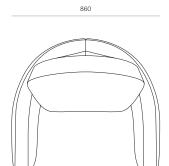

## WOODWRIGHTS



#### LOUNGE

### Charly Swivel Chair

Charly is a sophisticated tub chair characterised by feature piping. With a swivel base, Charly sits well in a corner, or in a pair. Designed for everyday use with a low maintenance yet relaxed comfort. DIMENSIONS

#### 800H x 860W x 850D

METERAGE FABRIC: 4.5m / PIPING: 2.4m

#### SPECIFICATIONS

- Foam blend with fibre wrap
- Feather fibre cushion
- Fixed seat cushioning
- Loose back cushion
- Moderate seat-depth
- Swivel mechanism
- Piping around edges of seat and back
- Fully assembled

#### COMFORT PROFILE

4 - A supportive, fixed seat. Require very little maintenance and dressing between uses.

# WOODWRIGHTS

#### CHARLY SWIVEL CHAIR

CODE 10396