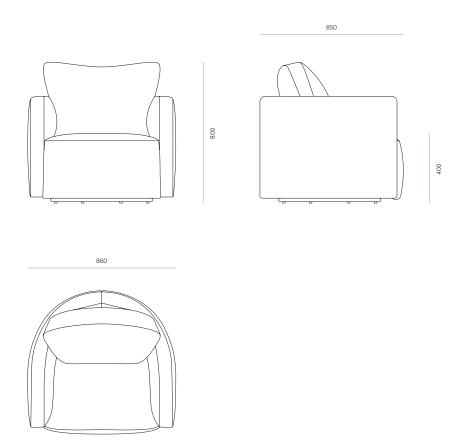

#### LOUNGE

## Charly Swivel Chair

Charly is a sophisticated tub chair characterised by feature piping. With a swivel base, Charly sits well in a corner, or in a pair. Designed for everyday use with low maintenance and supportive comfort.

#### DIMENSIONS

800H x 860W x 850D

### METERAGE

FABRIC: 4.5m / PIPING: 2.4m

#### SPECIFICATIONS

- Foam blend with fibre wrap
- · Feather fibre cushion
- · Fixed seat cushioning
- Loose back cushion
- Moderate seat-depth
- · Swivel mechanism
- Piping around edges of seat and back
- Fully assembled

### COMFORT PROFILE

4 - A supportive, fixed seat. Require very little maintenance and dressing between uses.

Made to order in New Zealand by Woodwrights

PRODUCT SPECIFICATION SHEET WOODWRIGHTS.CO.NZ

# WOODWRIGHTS

CHARLY SWIVEL CHAIR CODE 10396



PRODUCT SPECIFICATION SHEET WOODWRIGHTS.CO.NZ