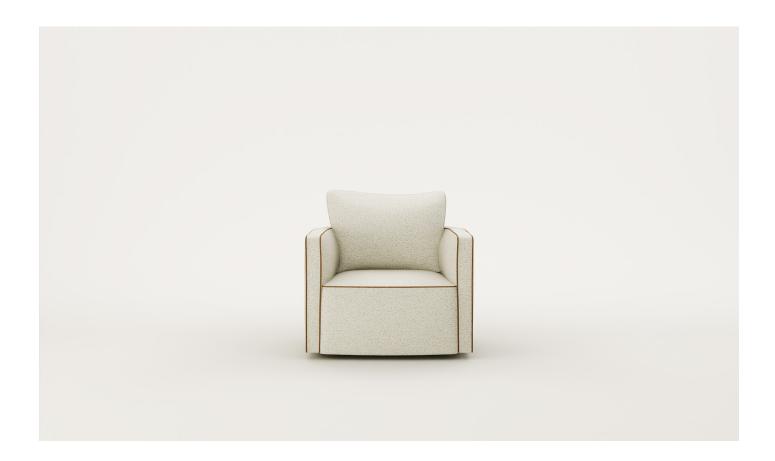

## Charly Swivel Chair

Charly is a sophisticated tub chair characterised by feature piping. With a swivel base, Charly sits well in a corner, or in a pair. Designed for everyday use with low maintenance and supportive comfort.