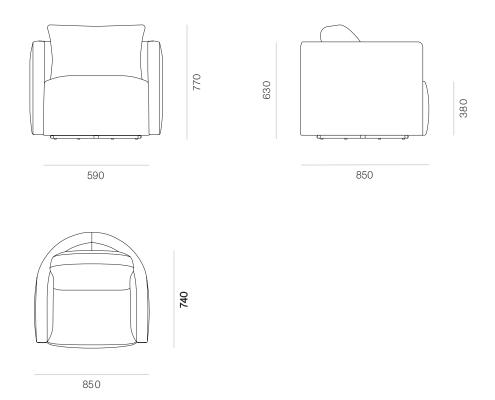

HTS**



#### LOUNGE

## Charly Swivel Chair

Charly is a sophisticated tub chair characterised by feature piping. With a swivel base, Charly sits well in a corner, or in a pair. Designed for everyday use with low maintenance and supportive comfort.

#### DIMENSIONS

770H x 860W x 850D

#### METERAGE

FABRIC: 4.5m / PIPING: 2.4m

## SPECIFICATIONS

- Foam blend with fibre wrap
- Feather fibre cushion
- Fixed seat cushioning
- Loose back cushion
- Moderate seat-depth
- · Swivel mechanism
- Piping around edges of seat and back
- Fully assembled

### COMFORT PROFILE

4 - A supportive, fixed seat. Require very little maintenance and dressing between uses.

Made to order in New Zealand by Woodwrights

PRODUCT SPECIFICATION SHEET WOODWRIGHTS.CO.NZ

# WOODWRIGHTS

CHARLY SWIVEL CHAIR CODE 10396



PRODUCT SPECIFICATION SHEET WOODWRIGHTS.CO.NZ