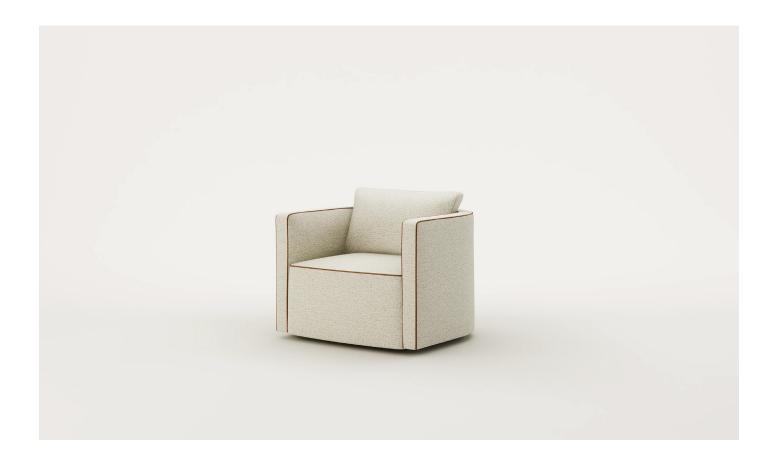

## Charly Swivel Chair

Charly is a sophisticated tub chair characterised by feature piping. With a swivel base, Charly sits well in a corner, or in a pair. Designed for everyday use with low maintenance and supportive comfort.

## SPECIFICATIONS

- Foam blend with fibre wrap
- Feather fibre cushion
- Fixed seat cushioning
- Loose back cushion
- Moderate seat-depth
- · Swivel mechanism
- Piping around edges of seat and back
- Fully assembled