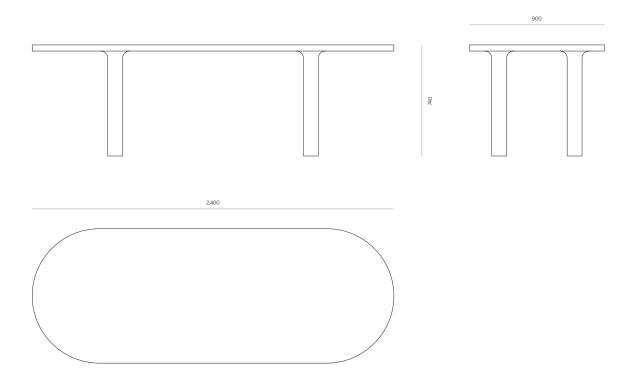

#### DIMENSIONS

740H x 2200W x 900D 740H x 2400W x 900D 740H x 2600W x 1000D 740H x 3000W x 1000D

Made to order in New Zealand by Woodwrights

Contour Dining Table - 2200W

CODE

5887

Contour Dining Table - 2400W CODE 5861

PRODUCT SPECIFICATION SHEET WOODWRIGHTS.CO.NZ

Contour Dining Table - 2600W

CODE