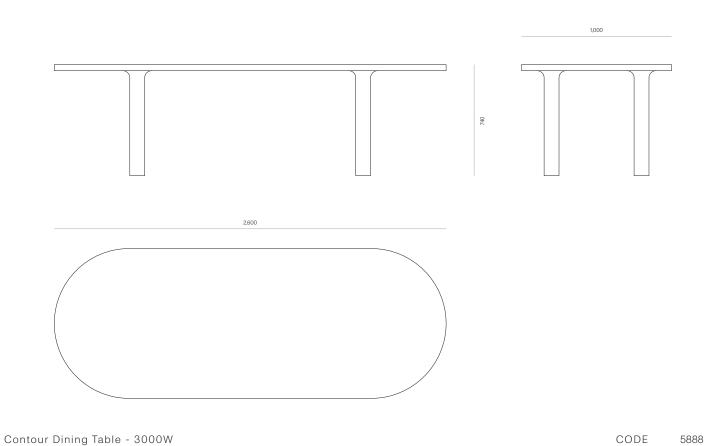

#### DIMENSIONS

740H x 2200W x 900D 740H x 2400W x 900D 740H x 2600W x 1000D 740H x 3000W x 1000D

5862

PRODUCT SPECIFICATION SHEET