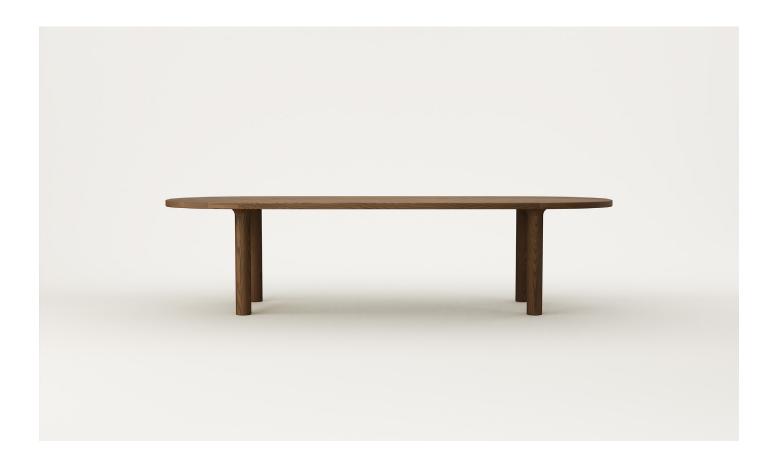

## Contour Dining Table

A thoughtfully crafted dining table, Contour features a pill-shaped top and rounded legs. Each leg is hand-sculpted to merge with the tabletop, creating a seamless transition between the two elements.

Designer: Jeremy Evison, 2022