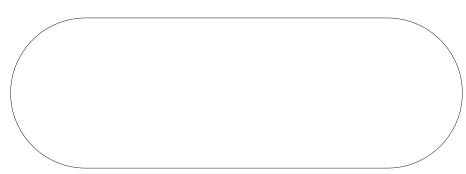

## Contour Dining Table

A thoughtfully crafted dining table, Contour features a pill-shaped top and rounded legs. Each leg is hand-sculpted to merge with the tabletop, creating a seamless transition between the two elements.

### SPECIFICATIONS

- Solid ash or oak timber
- Round legs seamlessly integrate into top
- · Radius around bottom of legs and edges of the top
- Rounded ends on top
- Polished in a durable 2-pack lacquer
- Fully assembled