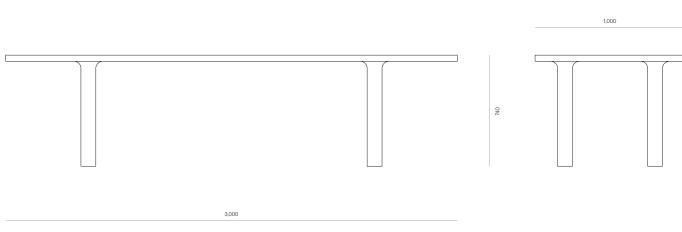

## Contour Dining Table

A thoughtfully crafted dining table, Contour features a pill-shaped top and rounded legs. Each leg is hand-sculpted to merge with the tabletop, creating a seamless transition between the two elements.

#### DIMENSIONS

740H x 2200W x 900D 740H x 2400W x 900D 740H x 2600W x 1000D 740H x 3000W x 1000D

### SPECIFICATIONS

- Solid ash or oak timber
- Round legs seamlessly integrate into top
- · Radius around bottom of legs and edges of the top
- Rounded ends on top
- Polished in a durable 2-pack lacquer
- Fully assembled