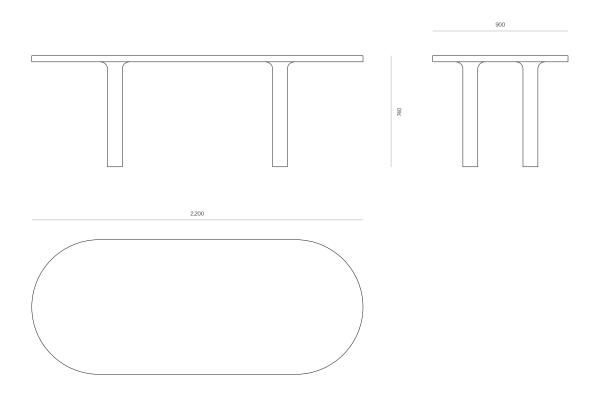

#### DIMENSIONS

740H x 2200W x 900D 740H x 2400W x 900D 740H x 2600W x 1000D 740H x 3000W x 1000D

Made to order in New Zealand by Woodwrights

Contour Dining Table - 2200W

CODE

5887

Contour Dining Table - 2400W CODE 5861

PRODUCT SPECIFICATION SHEET WOODWRIGHTS.CO.NZ

Contour Dining Table - 2600W

CODE