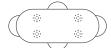

#### SEATING CONFIGURATIONS

Based on a standard 550W Dining Chair

#### **CONTOUR TABLE**

5887 - 2200W **4-6 SEATER** 

5861 - 2400W 6 SEATER

5862 - 2600W 6 SEATER

5888 - 3000W 8 SEATER