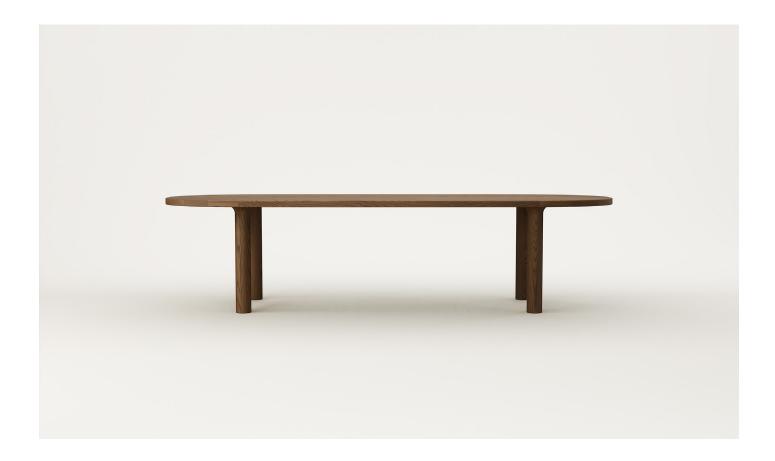

### Contour Dining Table

A thoughtfully crafted dining table, Contour features a pill-shaped top and rounded legs. Each leg is hand-sculpted to merge with the tabletop, creating a seamless transition between the two elements.

Designer: Jeremy Evison, 2022

#### SPECIFICATIONS

- Solid ash or oak timber
- Round legs seamlessly integrate into top
- · Radius around bottom of legs and edges of the top
- Rounded ends on top
- Polished in a durable 2-pack lacquer
- Fully assembled