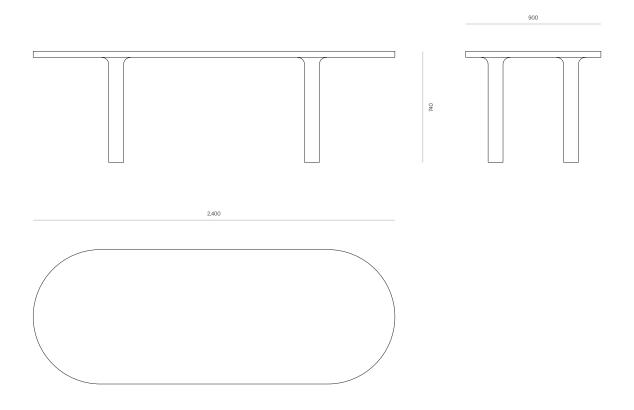

#### DIMENSIONS

740H x 2200W x 900D 740H x 2400W x 900D 740H x 2600W x 1000D 740H x 3000W x 1000D

Made to order in New Zealand by Woodwrights

2200W - 4-6 SEATER CODE 5887

2400W - 6 SEATER CODE 5861