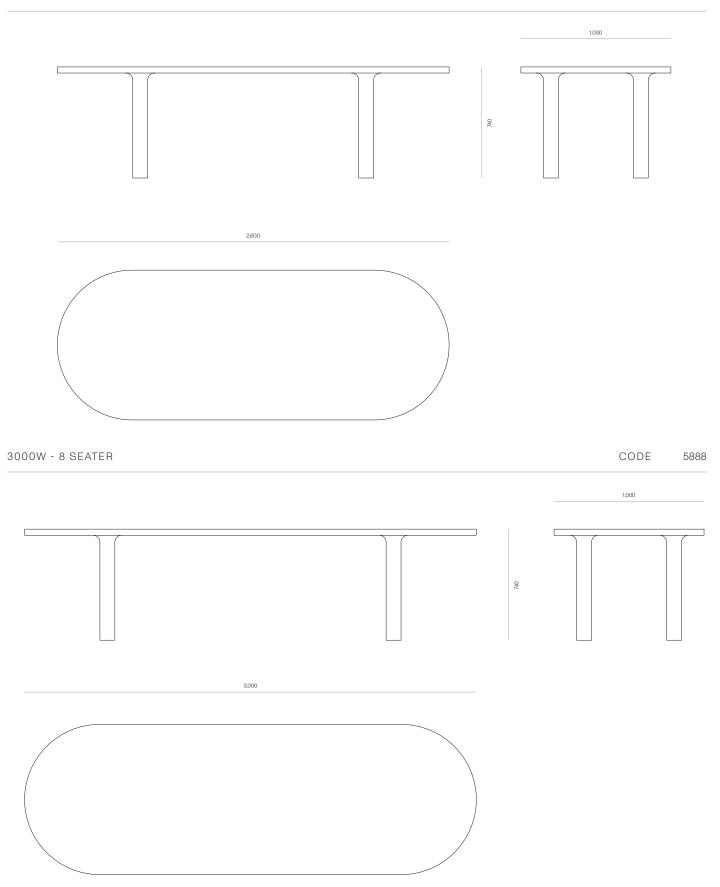

#### DIMENSIONS

740H x 2200W x 900D 740H x 2400W x 900D 740H x 2600W x 1000D 740H x 3000W x 1000D

# WOODWRIGHTS

2600W - 6 SEATER CODE 5862

PRODUCT SPECIFICATION SHEET WOODWRIGHTS.CO.NZ

#### **CONTOUR TABLE**

5887 - 2200W **4-6 SEATER** 

5861 - 2400W 6 SEATER

5862 - 2600W 6 SEATER

5888 - 3000W 8 SEATER