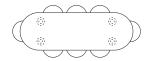

#### SEATING CONFIGURATIONS

Based on a standard 550W Dining Chair

#### **CONTOUR TABLE**

5887 - 2200W **4-6 SEATER** 

5861 - 2400W 6 SEATER

5862 - 2600W 6 SEATER

5888 - 3000W 8 SEATER