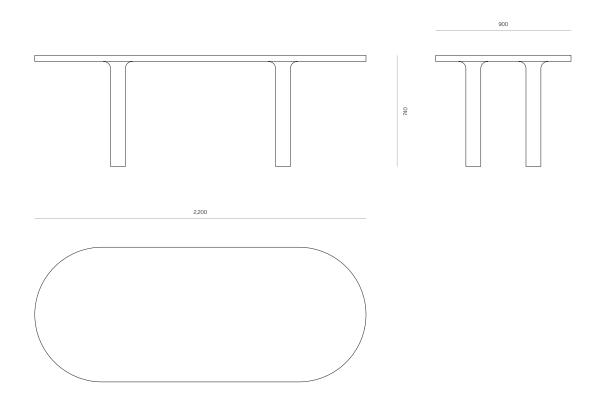

#### DIMENSIONS

740H x 2200W x 900D 740H x 2400W x 900D 740H x 2600W x 1000D 740H x 3000W x 1000D

Made to order in New Zealand by Woodwrights

2200W - 4-6 SEATER CODE 5887

2400W - 6 SEATER CODE 5861