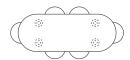

#### SEATING CONFIGURATIONS

Based on a standard 550W Dining Chair

#### **CONTOUR TABLE**

5887 - 2200W **4-6 SEATER** 

5861 - 2400W 6 SEATER

5862 - 2600W 6 SEATER

5888 - 3000W 8 SEATER