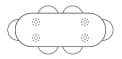

#### SEATING CONFIGURATIONS

Based on a standard 550W Dining Chair

#### **CONTOUR TABLE**

5887 - 2200W **4-6 SEATER** 

5861 - 2400W 6 SEATER

5862 - 2600W 6 SEATER

5888 - 3000W 8 SEATER