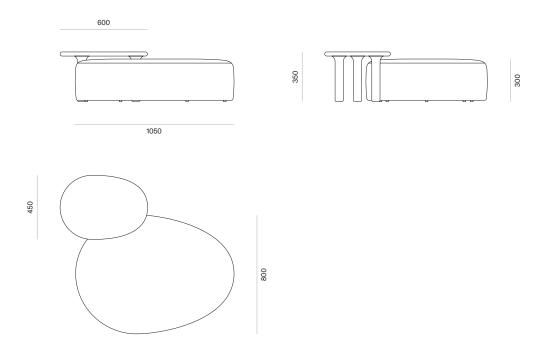

# **WOODWRIGHTS**



### COFFEE TABLES

# Contour Nesting Ottoman & Table

Asymmetrical in profile, Contour features a fully upholstered ottoman and smaller, solid timber table. Whether used together in a nest or independently, this set seamlessly integrates into various living spaces.

#### DIMENSIONS

Ottoman - 300H x 1050W x 800D Table - 350H x 600W x 450D

## SPECIFICATIONS

- Solid ash or oak timber
- · Seam along top edge and down tip of ovoid ottoman
- Fully upholstered
- Polished in a durable 2-pack lacquer
- Fully assembled

Made to order in New Zealand by Woodwrights



PRODUCT SPECIFICATION SHEET WOODWRIGHTS.CO.NZ