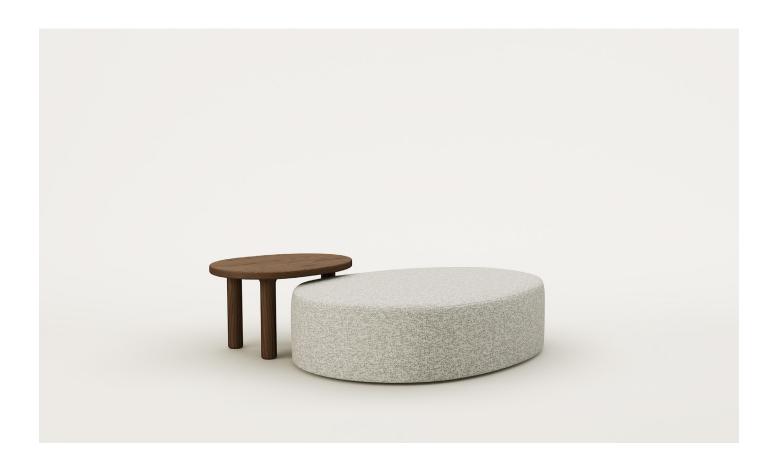

# Contour Nesting Ottoman & Table

Asymmetrical in profile, Contour features a fully upholstered ottoman and smaller, solid timber table. Whether used together in a nest or independently, this set seamlessly integrates into various living spaces.

## SPECIFICATIONS

- Solid ash or oak timber
- · Seam along top edge and down tip of ovoid ottoman
- Fully upholstered
- Polished in a durable 2-pack lacquer
- Fully assembled

Made to order in New Zealand by Woodwrights