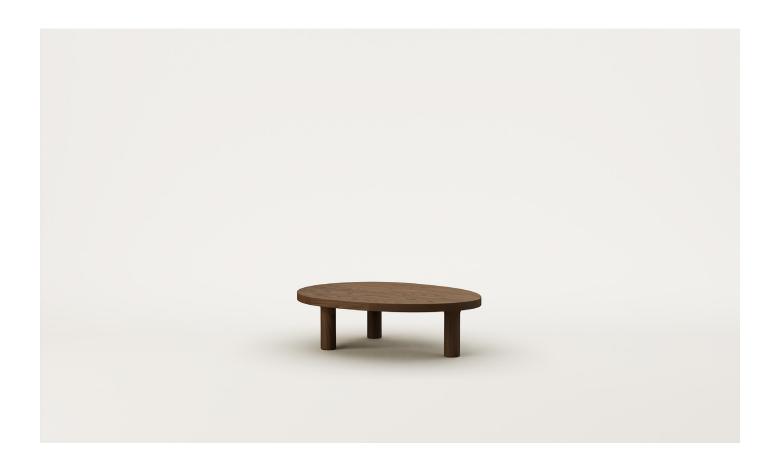

## Contour Ovoid Coffee Table

Asymmetrical in profile, Contour features an ovoid shaped coffee table with three rounded legs. Each leg is hand-sculpted to merge with the tabletop, creating a seamless transition between the two elements.

Designer: Jeremy Evison, 2022

DIMENSIONS

300H x 1050W x 800D

## SPECIFICATIONS

- Solid ash or oak timber
- Round legs seamlessly integrate into top
- · Radius around bottom of legs and edges of the top
- Ovoid shape top
- · Polished in a durable 2-pack lacquer
- Fully assembled