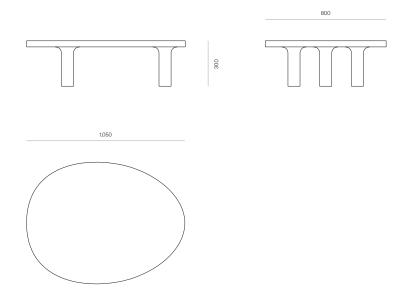

Designer: Jeremy Evison, 2022

DIMENSIONS

300H x 1050W x 800D

## SPECIFICATIONS

- Solid ash or oak timber
- Round legs seamlessly integrate into top
- · Radius around bottom of legs and edges of the top
- Ovoid shape top
- · Polished in a durable 2-pack lacquer
- Fully assembled