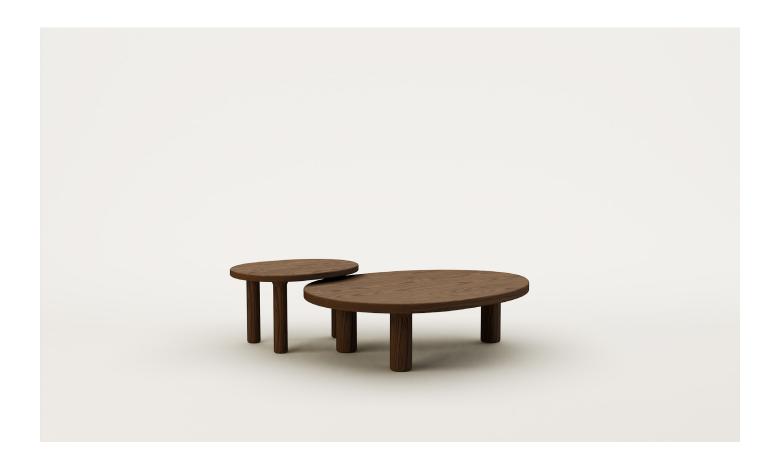

## Contour Ovoid Nesting Coffee Table

Asymmetrical in profile, Contour pairs a coffee table with a smaller nesting side table. Each leg is hand-sculpted to merge with the tabletop, creating a seamless transition between the two elements.

Designer: Jeremy Evison, 2022

DIMENSIONS

350H x 1175W x 1050D

## SPECIFICATIONS

- · Solid ash or oak timber
- Round legs seamlessly integrate into top
- · Radius around bottom of legs and edges of the top
- Ovoid shape tops that house together
- · Polished in a durable 2-pack lacquer
- Fully assembled