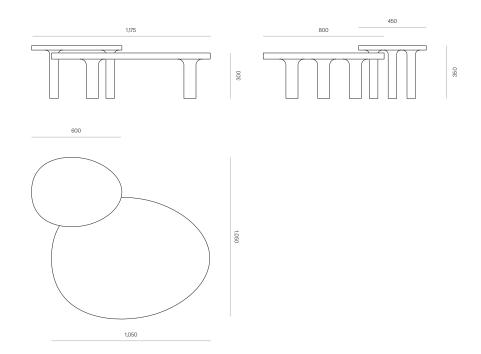

## Contour Ovoid Nesting Coffee Table

Asymmetrical in profile, Contour pairs a coffee table with a smaller nesting side table. Each leg is hand-sculpted to merge with the tabletop, creating a seamless transition between the two elements.

Designer: Jeremy Evison, 2022

DIMENSIONS

350H x 1175W x 1050D

## SPECIFICATIONS

- · Solid ash or oak timber
- Round legs seamlessly integrate into top
- · Radius around bottom of legs and edges of the top
- Ovoid shape tops that house together
- · Polished in a durable 2-pack lacquer
- Fully assembled