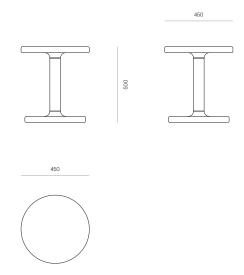

Designer: Jeremy Evison, 2022

DIMENSIONS

500H x 450Dia

#### SPECIFICATIONS

- Solid ash or oak timber
- Hand-turned column that seamlessly integrates into top and base
- Radius around edges of top and base
- Round format top
- Polished in a durable 2-pack lacquer
- Fully assembled