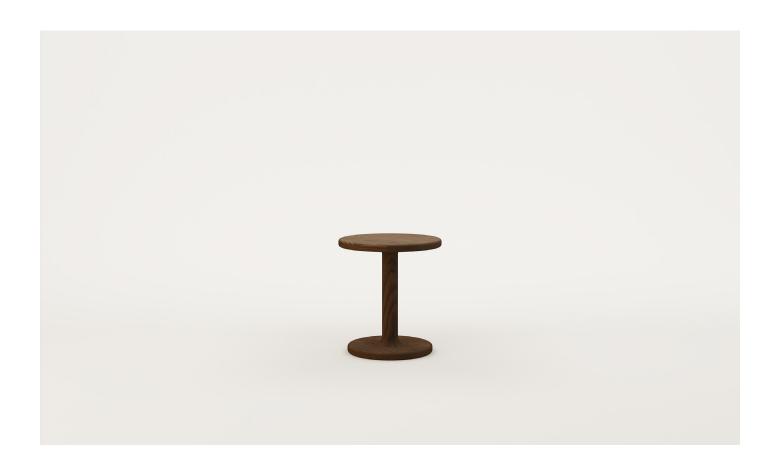

### Contour Pedestal Side Table

A versatile side table crafted from solid timber, Contour retains a soft character through considered curved edges. A single rounded leg is hand-sculpted to merge with the tabletop and base, creating a seamless transition between the three elements.

Designer: Jeremy Evison, 2022

DIMENSIONS

500H x 450Dia

#### SPECIFICATIONS

- Solid ash or oak timber
- Hand-turned column that seamlessly integrates into top and base
- Radius around edges of top and base
- Round format top
- Polished in a durable 2-pack lacquer
- Fully assembled