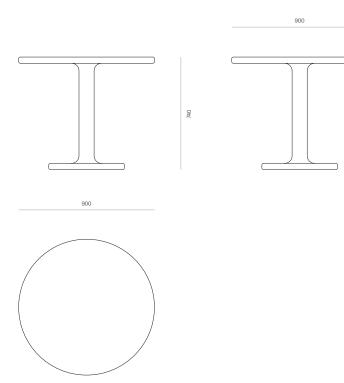

#### DIMENSIONS

740H x 900dia 740H x 1000dia 740H x 1200dia

# WOODWRIGHTS

Contour Round Pedestal Table - 900dia

CODE 6764

Contour Round Pedestal Table - 1000dia

CODE 6765