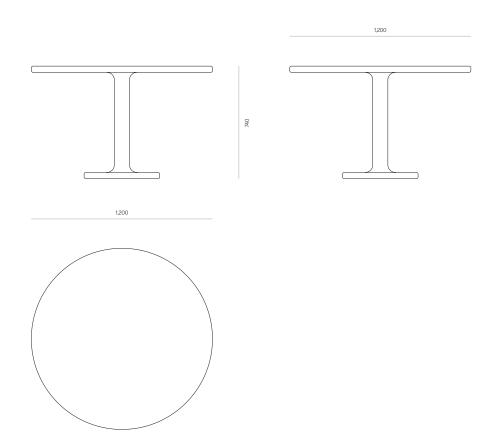

#### DIMENSIONS

740H x 900dia 740H x 1000dia 740H x 1200dia

# WOODWRIGHTS

Contour Round Pedestal Table - 1200dia

CODE 7159