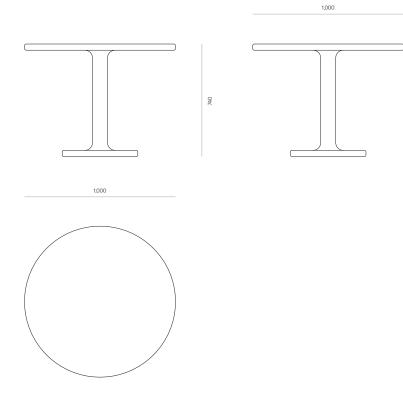

#### DIMENSIONS

740H x 900dia 740H x 1000dia 740H x 1200dia

# WOODWRIGHTS

Contour Round Pedestal Table - 900dia

CODE 6764

Contour Round Pedestal Table - 1000dia

CODE 6765