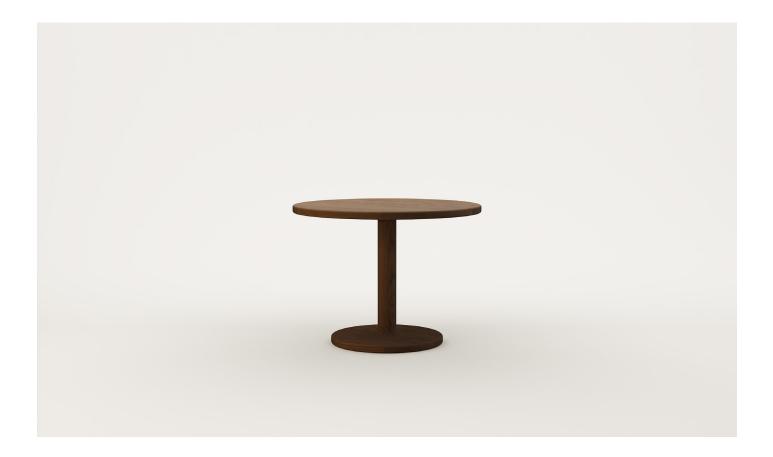

### Contour Round Pedestal Table

A versatile pedestal dining table, Contour retains a soft character through considered curved edges. A single rounded leg is hand-sculpted to merge with the tabletop and base, creating a seamless transition between the two elements.

Designer: Jeremy Evison, 2022

#### SPECIFICATIONS

- · Solid ash or oak timber
- Hand-turned column that seamlessly integrates into top and base
- Radius around edges of top and base
- Round format 40mm top
- Polished in a durable 2-pack lacquer
- Fully assembled