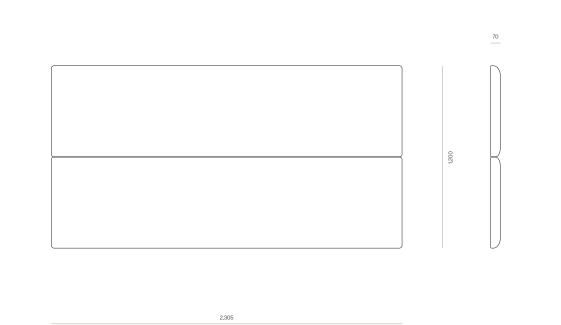

#### DIMENSIONS

| King Single | 1200H x 2305W x 70D |
|-------------|---------------------|
| Queen       | 1200H x 2755W x 70D |
| King        | 1200H x 2905W x 70D |
| Super King  | 1200H x 3055W x 70D |

### CORA HEADBOARD - KING SINGLE

CODE 7879