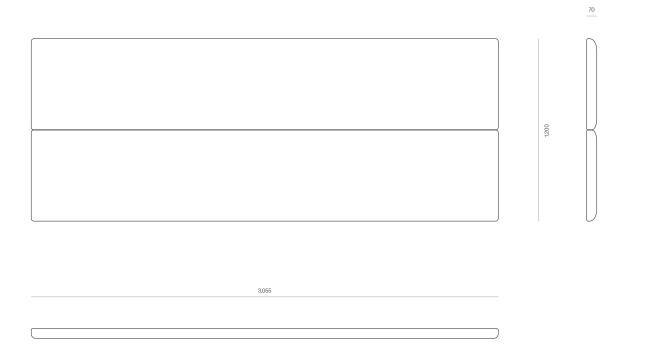

### Cora Headboard

Featuring two generously proportioned horizontal panels, Cora has an elongated and elegant silhouette. A locally made-to-order and customisable headboard that can be tailored to fit your style and space.

#### DIMENSIONS

| King Single | 1200H x 2305W x 70D |
|-------------|---------------------|
| Queen       | 1200H x 2755W x 70D |
| King        | 1200H x 2905W x 70D |
| Super King  | 1200H x 3055W x 70D |

#### SPECIFICATIONS

- Two panels with rounded edges
- No side borders or corner seams
- Option of split-batten fixing to wall, free-standing or slots for mounting to bed base
- Transported in seperate parts if wall-mounted, or one piece if free-standing or bed-mounted
- Excludes any installation required
- Fully assembled