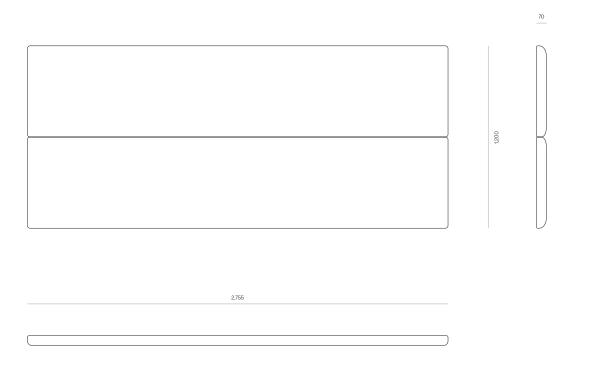

#### DIMENSIONS

| King Single | 1200H x 2305W x 70D |
|-------------|---------------------|
| Queen       | 1200H x 2755W x 70D |
| King        | 1200H x 2905W x 70D |
| Super King  | 1200H x 3055W x 70D |