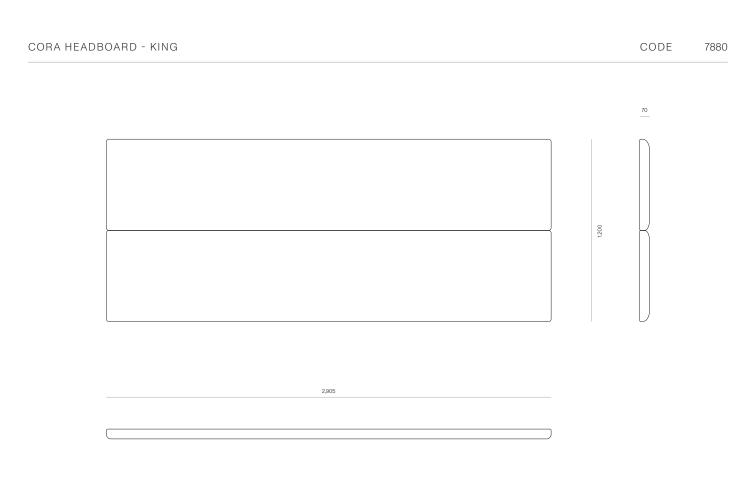

#### DIMENSIONS

| King Single | 1200H x 2305W x 70D |
|-------------|---------------------|
| Queen       | 1200H x 2755W x 70D |
| King        | 1200H x 2905W x 70D |
| Super King  | 1200H x 3055W x 70D |