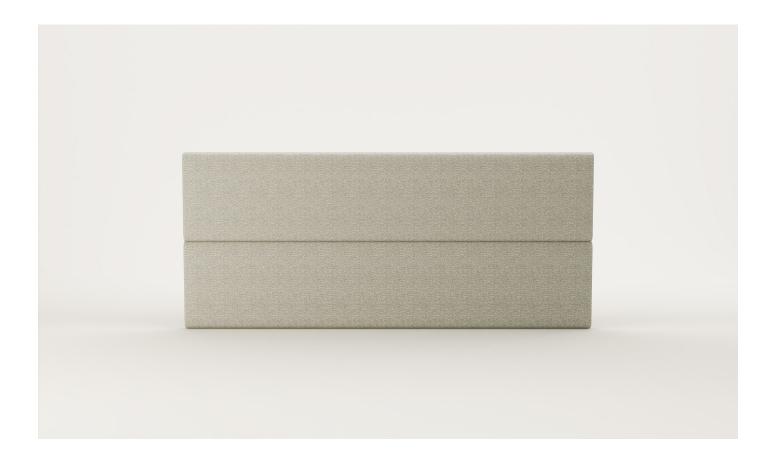

### Cora Headboard

Featuring two generously proportioned horizontal panels, Cora has an elongated and elegant silhouette. A locally made-to-order and customisable headboard that can be tailored to fit your style and space.

#### SPECIFICATIONS

- Two panels with rounded edges
- No side borders or corner seams
- Option of split-batten fixing to wall, free-standing or slots for mounting to bed base
- Transported in seperate parts if wall-mounted, or one piece if free-standing or bed-mounted
- Excludes any installation required
- Fully assembled