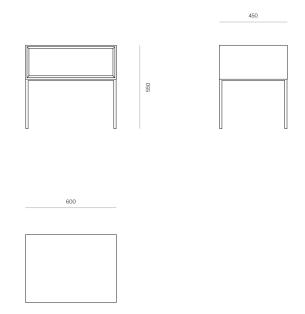

## **WOODWRIGHTS**



#### BEDROOM

### Cosmo 1 Drawer Bedside

A one-drawer bedside, Cosmo features a refined metal base with solid timber drawers. Offering subtle elegance, Cosmo is a is a family of storage solutions for bedroom spaces.

#### DIMENSIONS

550H x 600W x 450D

#### SPECIFICATIONS

- · Solid ash or oak timber
- · Set back drawers with chamfered inside edge on surround
- · Powder-coated metal base frame with square profile legs
- Black flock lining in top drawer
- · Soft-close full-extension drawer runner
- Dovetailed timber drawer
- Polished in a durable 2-pack lacquer
- Fully assembled

Made to order in New Zealand by Woodwrights

PRODUCT SPECIFICATION SHEET WOODWRIGHTS.CO.NZ

# WOODWRIGHTS

Cosmo 1 Drawer Bedside CODE 1393



PRODUCT SPECIFICATION SHEET WOODWRIGHTS.CO.NZ