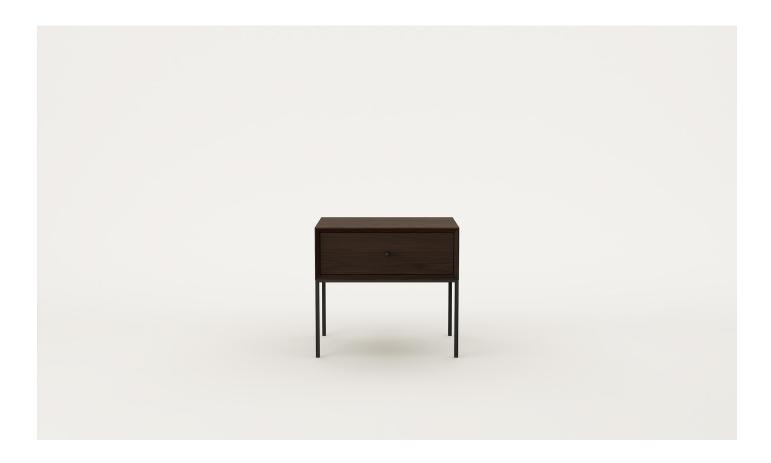

### Cosmo 1 Drawer Bedside

A one-drawer bedside, Cosmo features a refined metal base with solid timber drawers. Offering subtle elegance, Cosmo is a is a family of storage solutions for bedroom spaces.

#### SPECIFICATIONS

- · Solid ash or oak timber
- · Set back drawers with chamfered inside edge on surround
- · Powder-coated metal base frame with square profile legs
- Black flock lining in top drawer
- · Soft-close full-extension drawer runner
- Dovetailed timber drawer
- Polished in a durable 2-pack lacquer
- Fully assembled