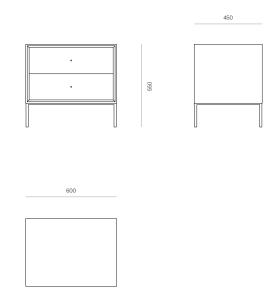

## **WOODWRIGHTS**



#### BEDROOM

### Cosmo 2 Drawer Bedside

A two-drawer bedside, Cosmo features a refined metal base with solid timber drawers. Offering subtle elegance, Cosmo is a is a family of storage solutions for bedroom spaces.

### DIMENSIONS

550H x 300W x 450D

#### SPECIFICATIONS

- · Solid ash or oak timber
- · Set back drawers with chamfered inside edge on surround
- · Powder-coated metal base frame with square profile legs
- Black flock lining in top drawer
- · Soft-close full-extension drawer runners
- Dovetailed timber drawers
- Polished in a durable 2-pack lacquer
- Fully assembled

Made to order in New Zealand by Woodwrights

# WOODWRIGHTS

Cosmo 2 Drawer Bedside CODE 5468



PRODUCT SPECIFICATION SHEET WOODWRIGHTS.CO.NZ