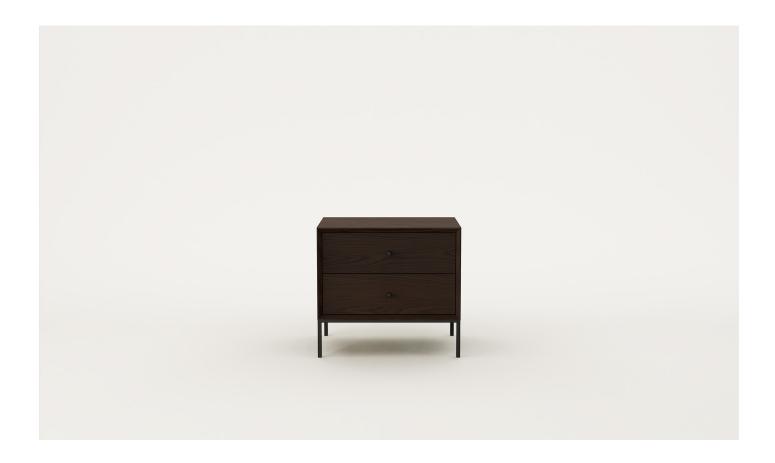

### Cosmo 2 Drawer Bedside

A two-drawer bedside, Cosmo features a refined metal base with solid timber drawers. Offering subtle elegance, Cosmo is a is a family of storage solutions for bedroom spaces.