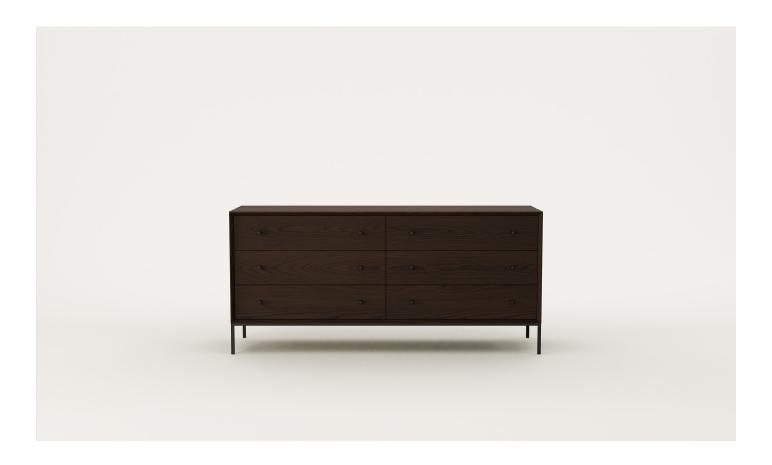

### Cosmo 6 Drawer Lowboy

A six-drawer lowboy, Cosmo features a refined metal base with solid timber drawers. Offering subtle elegance, Cosmo is a is a family of storage solutions for bedroom spaces.

#### DIMENSIONS

740H x 1600W x 450D

#### SPECIFICATIONS

- · Solid ash or oak timber
- · Set back drawers with chamfered inside edge on surround
- · Powder-coated metal base frame with square profile legs
- Black flock lining in top drawer
- · Soft-close full-extension drawer runners
- Dovetailed timber drawers
- Polished in a durable 2-pack lacquer
- Fully assembled