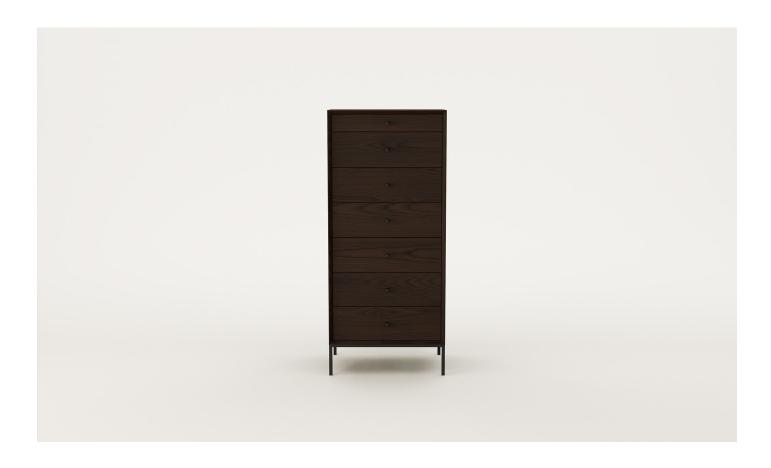

## Cosmo 7 Drawer Towerboy

A seven-drawer towerboy, Cosmo features a refined metal base with solid timber drawers. Offering subtle elegance, Cosmo is a is a family of storage solutions for bedroom spaces.

#### SPECIFICATIONS

- · Solid ash or oak timber
- · Set back drawers with chamfered inside edge on surround
- · Powder-coated metal base frame with square profile legs
- Black flock lining in top drawer
- · Soft-close full-extension drawer runners
- · Dovetailed timber drawers
- Polished in a durable 2-pack lacquer
- Fully assembled