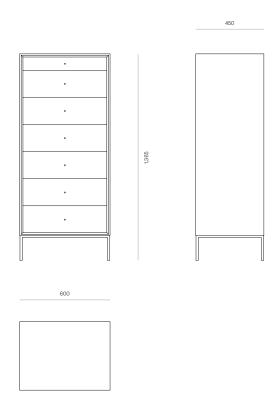

# **WOODWRIGHTS**



#### STORAGE

## Cosmo 7 Drawer Towerboy

A seven-drawer towerboy, Cosmo features a refined metal base with solid timber drawers. Offering subtle elegance, Cosmo is a is a family of storage solutions for bedroom spaces.

### DIMENSIONS

1365H x 600W x 450D

#### SPECIFICATIONS

- · Solid ash or oak timber
- · Set back drawers with chamfered inside edge on surround
- · Powder-coated metal base frame with square profile legs
- Black flock lining in top drawer
- · Soft-close full-extension drawer runners
- · Dovetailed timber drawers
- Polished in a durable 2-pack lacquer
- Fully assembled

Made to order in New Zealand by Woodwrights

PRODUCT SPECIFICATION SHEET WOODWRIGHTS.CO.NZ

# WOODWRIGHTS

Cosmo 7 Drawer Towerboy CODE 3953



PRODUCT SPECIFICATION SHEET WOODWRIGHTS.CO.NZ