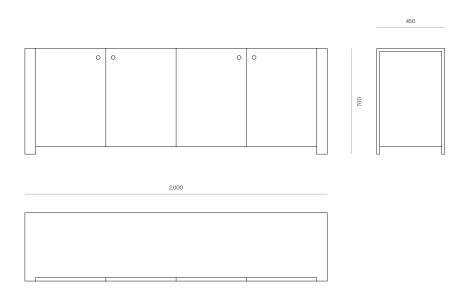

Designer: Jeremy Evison, 2022

DIMENSIONS

700H x 2000W x 450D

## SPECIFICATIONS

- Solid ash or oak timber
- Round inset end grain features in doors
- · Push-to-open doors
- Cove feature at each end
- · Adjustable shelf in each door cavity
- Polished in a durable 2-pack lacquer
- Fully assembled