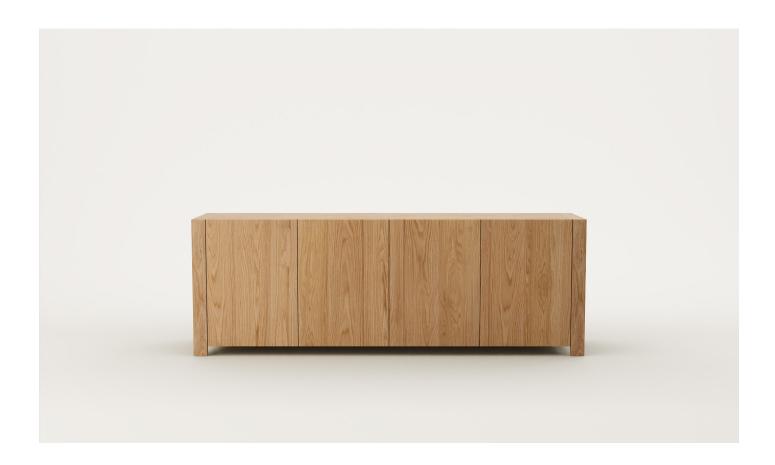

## Cove 4 Door Sideboard

Characterised by simple contrasting details, Cove is a geometric storage solution with a cove feature at each end. Each door features a contrasting end grain disc with a button-like quality.

Designer: Jeremy Evison, 2022

DIMENSIONS

700H x 2000W x 450D

## SPECIFICATIONS

- Solid ash or oak timber
- Round inset end grain features in doors
- · Push-to-open doors
- Cove feature at each end
- · Adjustable shelf in each door cavity
- Polished in a durable 2-pack lacquer
- Fully assembled