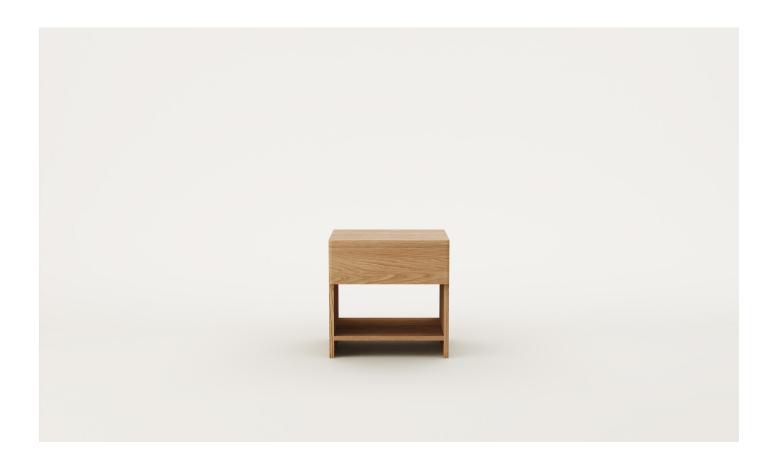

### Depot 1 Drawer Bedside

An honest expression of flat timber planes with contrasting softened recessions, Depot is a family of functional drawers and cabinets. A one-drawer bedside designed for bedroom spaces.

#### SPECIFICATIONS

- Solid ash or oak timber
- Radius to outside of edges of drawer fronts and back corners of cabinet
- · Finger pull handles recessed into drawer fronts
- · Negative space under drawers to create a sense of lightness
- Full-extension soft-close drawer runners
- Black felt lining in top drawer
- · Dovetailed timber drawers
- Polished in a durable 2-pack lacquer
- Fully assembled