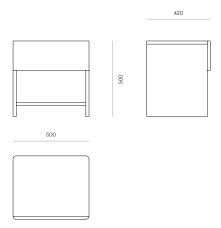

e

An honest expression of flat timber planes with contrasting softened recessions, Depot is a family of functional drawers and cabinets. A one-drawer bedside designed for bedroom spaces.

Designer: Jeremy Evison, 2022

#### DIMENSIONS

500H x 500W x 420D

#### SPECIFICATIONS

- Solid ash or oak timber
- Radius to outside of edges of drawer fronts and back corners of cabinet
- · Finger pull handles recessed into drawer fronts
- · Negative space under drawers to create a sense of lightness
- Full-extension soft-close drawer runners
- Black felt lining in top drawer
- · Dovetailed timber drawers
- Polished in a durable 2-pack lacquer
- Fully assembled

Made to order in New Zealand by Woodwrights

PRODUCT SPECIFICATION SHEET WOODWRIGHTS.CO.NZ

# WOODWRIGHTS

Depot 1 Drawer Bedside CODE 6345



PRODUCT SPECIFICATION SHEET WOODWRIGHTS.CO.NZ