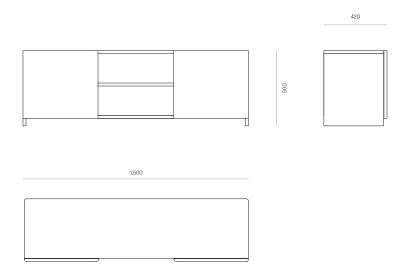

## **WOODWRIGHTS**



## STORAGE

## Depot 2 Door Entertainment Unit

An honest expression of flat timber planes with contrasting softened recessions, Depot is a family of functional drawers and cabinets. A two-door entertainment unit designed for living spaces.

Designer: Jeremy Evison, 2022

DIMENSIONS

500H x 1500W x 420D

## SPECIFICATIONS

- · Solid ash or oak timber
- · Open centre with adjustable timber shelf
- Radius to outside of edges of door fronts and back corners of cabinet
- · Negative space under drawers to create a sense of lightness
- Push-to-open doors
- Polished in a durable 2-pack lacquer
- Fully assembled

Made to order in New Zealand by Woodwrights

PRODUCT SPECIFICATION SHEET WOODWRIGHTS.CO.NZ



PRODUCT SPECIFICATION SHEET WOODWRIGHTS.CO.NZ