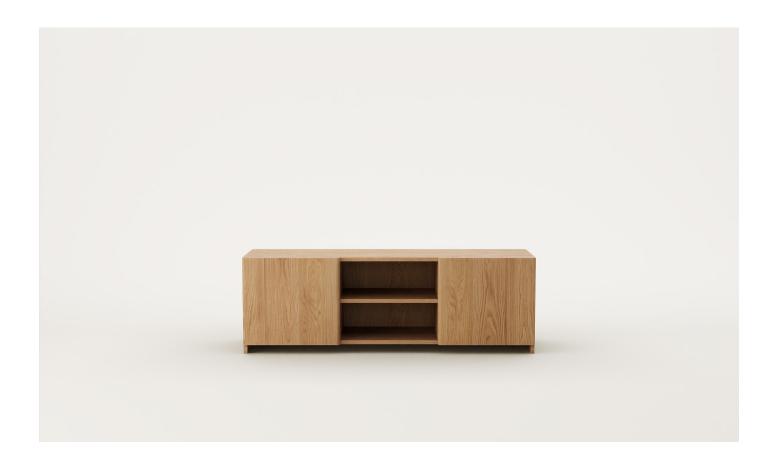

## Depot 2 Door Entertainment Unit

An honest expression of flat timber planes with contrasting softened recessions, Depot is a family of functional drawers and cabinets. A two-door entertainment unit designed for living spaces.

## SPECIFICATIONS

- · Solid ash or oak timber
- · Open centre with adjustable timber shelf
- Radius to outside of edges of door fronts and back corners of cabinet
- · Negative space under drawers to create a sense of lightness
- Push-to-open doors
- Polished in a durable 2-pack lacquer
- Fully assembled