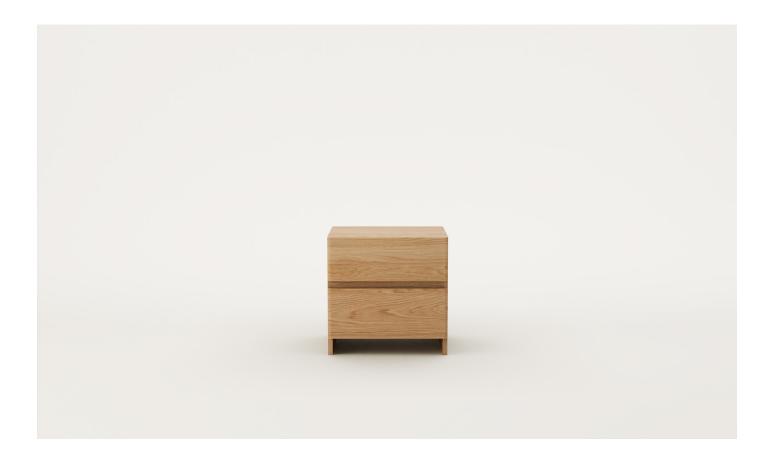

### Depot 2 Drawer Bedside

An honest expression of flat timber planes with contrasting softened recessions, Depot is a family of functional drawers and cabinets. A two-drawer bedside designed for bedroom spaces.

Designer: Jeremy Evison, 2022

#### SPECIFICATIONS

- · Solid ash or oak timber
- Radius to outside of edges of drawer fronts and back corners of cabinet
- · Finger pull handles recessed into drawer fronts
- Negative space under drawers to create a sense of lightness
- Full-extension soft-close drawer runners
- Black felt lining in top drawer
- Dovetailed timber drawers
- Polished in a durable 2-pack lacquer
- Fully assembled

# WOODWRIGHTS

Depot 2 Drawer Bedside Cabinet

CODE 6346