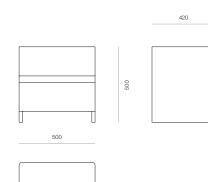

## WOODWRIGHTS



#### BEDROOM

### Depot 2 Drawer Bedside

An honest expression of flat timber planes with contrasting softened recessions, Depot is a family of functional drawers and cabinets. A two-drawer bedside designed for bedroom spaces.

Designer: Jeremy Evison, 2022

#### DIMENSIONS

#### 500H x 500W x 420D

#### SPECIFICATIONS

- · Solid ash or oak timber
- Radius to outside of edges of drawer fronts and back corners of cabinet
- · Finger pull handles recessed into drawer fronts
- Negative space under drawers to create a sense of lightness
- Full-extension soft-close drawer runners
- Black felt lining in top drawer
- Dovetailed timber drawers
- Polished in a durable 2-pack lacquer
- Fully assembled

# WOODWRIGHTS

Depot 2 Drawer Bedside Cabinet

CODE 6346