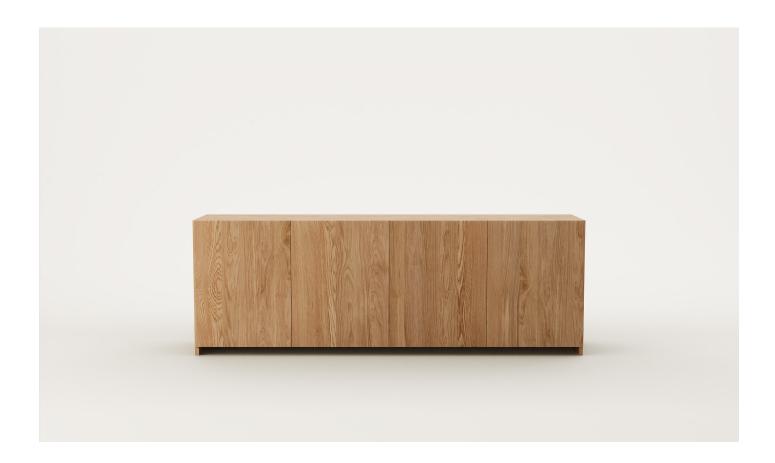

## Depot 4 Door Sideboard

An honest expression of flat timber planes with contrasting softened recessions, Depot is a family of functional drawers and cabinets. A four-door sideboard designed for living spaces.

Designer: Jeremy Evison, 2022

DIMENSIONS

700H x 2000W x 420D

## SPECIFICATIONS

- Solid ash or oak timber
- Radius to outside of edges of door fronts and back corners of cabinet
- Push-to-open doors
- · Adjustable timber shelf in each cavity
- Polished in a durable 2-pack lacquer
- Fully assembled