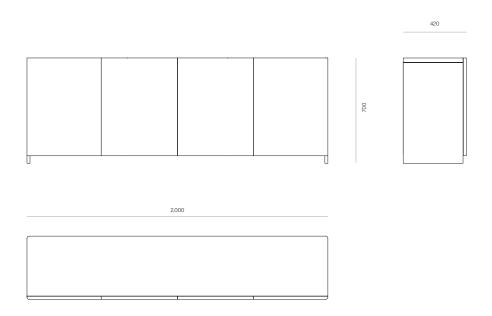

## **WOODWRIGHTS**



STORAGE

## Depot 4 Door Sideboard

An honest expression of flat timber planes with contrasting softened recessions, Depot is a family of functional drawers and cabinets. A four-door sideboard designed for living spaces.

Designer: Jeremy Evison, 2022

DIMENSIONS

700H x 2000W x 420D

## SPECIFICATIONS

- Solid ash or oak timber
- Radius to outside of edges of door fronts and back corners of cabinet
- Push-to-open doors
- · Adjustable timber shelf in each cavity
- Polished in a durable 2-pack lacquer
- Fully assembled

Made to order in New Zealand by Woodwrights

PRODUCT SPECIFICATION SHEET WOODWRIGHTS.CO.NZ

## WOODWRIGHTS

Depot 4 Door Sideboard CODE 6343



PRODUCT SPECIFICATION SHEET WOODWRIGHTS.CO.NZ