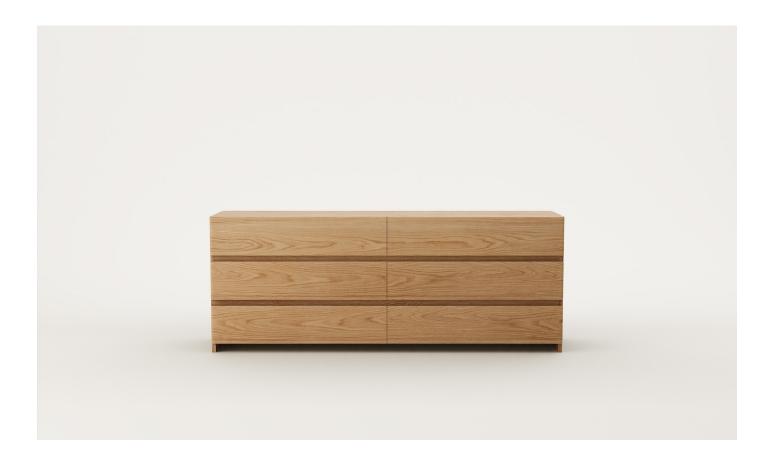

### Depot 6 Drawer Lowboy

An honest expression of flat timber planes with contrasting softened recessions, Depot is a family of functional drawers and cabinets. A six-door sideboard designed for bedroom spaces.

#### SPECIFICATIONS

- Solid ash or oak timber
- Radius to outside of edges of drawer fronts and back corners of cabinet
- · Finger pull handles recessed into drawer fronts
- · Negative space under drawers to create a sense of lightness
- Full-extension soft-close drawer runners
- Black felt lining in top drawer
- · Dovetailed timber drawers
- Polished in a durable 2-pack lacquer
- Fully assembled