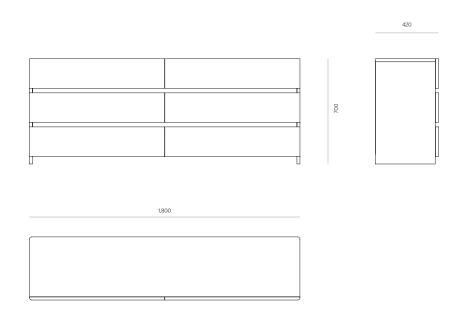

y

An honest expression of flat timber planes with contrasting softened recessions, Depot is a family of functional drawers and cabinets. A six-door sideboard designed for bedroom spaces.

Designer: Jeremy Evison, 2022

#### DIMENSIONS

700H x 1800W x 420D

#### SPECIFICATIONS

- Solid ash or oak timber
- Radius to outside of edges of drawer fronts and back corners of cabinet
- · Finger pull handles recessed into drawer fronts
- · Negative space under drawers to create a sense of lightness
- Full-extension soft-close drawer runners
- Black felt lining in top drawer
- · Dovetailed timber drawers
- Polished in a durable 2-pack lacquer
- Fully assembled

Made to order in New Zealand by Woodwrights

PRODUCT SPECIFICATION SHEET WOODWRIGHTS.CO.NZ

# WOODWRIGHTS

Depot 6 Drawer Lowboy CODE 6342