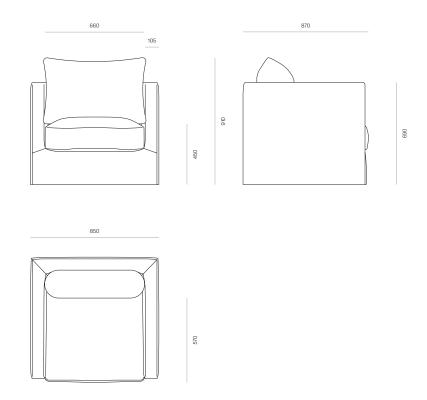

la Lounge Chair

An inviting slipcover chair with a refined edge, characterised by a relaxed and generous form. A feather scatter cushion back and square upholstered arms are refined to find an ideal balance of comfort and support.

#### DIMENSIONS

910H x 850W x 870D

## SPECIFICATIONS

- Multi-layered foam seat with feather topper for a semi-relaxed look and plush comfort
- · Interlaced elasticised webbing in seat base
- Feather pearl scatter back cushions
- $\cdot$   $\;$  Removable loose cover that velcros to sofa frame
- · Loose seat and back cushions
- Hidden timber feet

## COMFORT PROFILE

2 - Provides relaxed comfort. Requires some dressing between uses but maintains long term loft recovery.

Made to order in New Zealand by Woodwrights

# WOODWRIGHTS

ELLA LOUNGE CHAIR CODE 7997



PRODUCT SPECIFICATION SHEET WOODWRIGHTS.CO.NZ