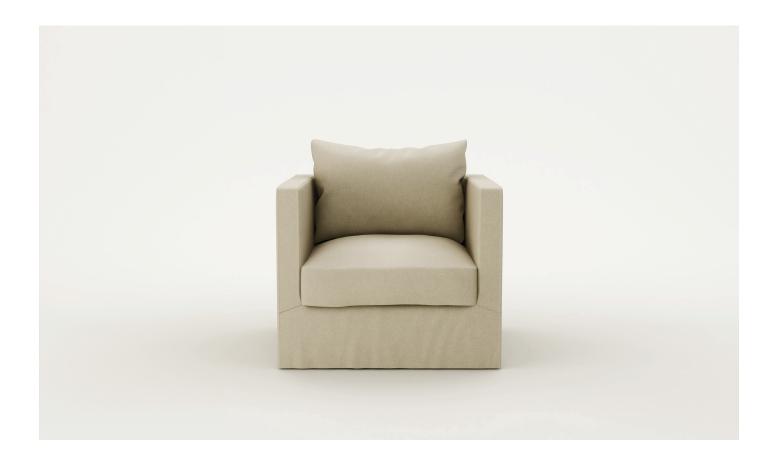

## Ella Lounge Chair

An inviting slipcover chair with a refined edge, characterised by a relaxed and generous form. A feather scatter cushion back and square upholstered arms are refined to find an ideal balance of comfort and support.

## SPECIFICATIONS

- Multi-layered foam seat with feather topper for a semi-relaxed look and plush comfort
- · Interlaced elasticised webbing in seat base
- Feather pearl scatter back cushions
- $\cdot$   $\;$  Removable loose cover that velcros to sofa frame
- · Loose seat and back cushions
- Hidden timber feet