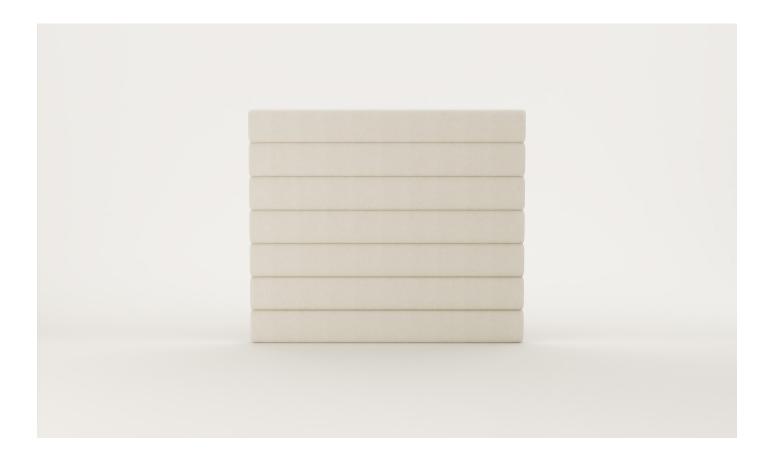

## Ellis Upholstered Headboard

With horizontal padded panels, Ellis brings clean lines and plush comfort to bedroom spaces. A locally made-to-order and customisable headboard that can be tailored to fit your stye and space.

## SPECIFICATIONS

- Horizontal panelled effect—200mm wide panels
- · Curved profiled foam to create a consistent finish
- Folded seams in corners to create a uniform join between each panel
- · Option of split-batten fixing to wall or free-standing
- Excludes any installation required