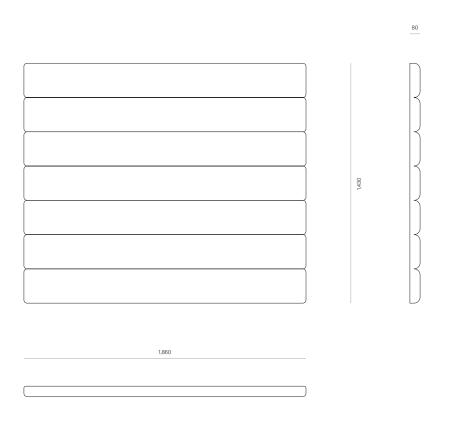

### DIMENSIONS

 King Single
 1430H x 1260W x 80D

 Queen
 1430H x 1710W x 80D

 King
 1430H x 1860W x 80D

 Super King
 1430H x 2010W x 80D

## SPECIFICATIONS

- Horizontal panelled effect—200mm wide panels
- · Curved profiled foam to create a consistent finish
- Folded seams in corners to create a uniform join between each panel
- · Option of split-batten fixing to wall or free-standing
- Excludes any installation required