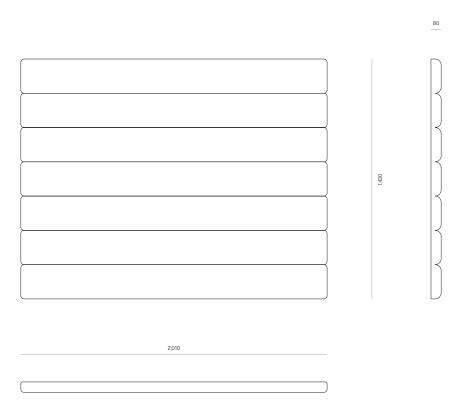

## Ellis Upholstered Headboard

With horizontal padded panels, Ellis brings clean lines and plush comfort to bedroom spaces. A locally made-to-order and customisable headboard that can be tailored to fit your stye and space.

### DIMENSIONS

 King Single
 1430H x 1260W x 80D

 Queen
 1430H x 1710W x 80D

 King
 1430H x 1860W x 80D

 Super King
 1430H x 2010W x 80D

## SPECIFICATIONS

- Horizontal panelled effect—200mm wide panels
- · Curved profiled foam to create a consistent finish
- Folded seams in corners to create a uniform join between each panel
- · Option of split-batten fixing to wall or free-standing
- Excludes any installation required