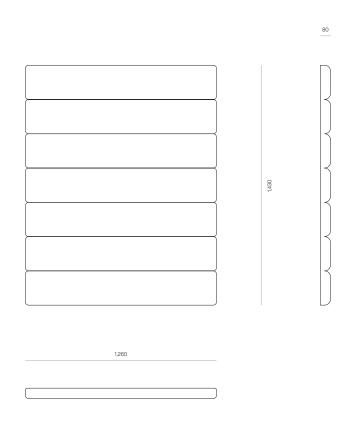

### DIMENSIONS

 King Single
 1430H x 1260W x 80D

 Queen
 1430H x 1710W x 80D

 King
 1430H x 1860W x 80D

 Super King
 1430H x 2010W x 80D

## SPECIFICATIONS

- Horizontal panelled effect—200mm wide panels
- · Curved profiled foam to create a consistent finish
- Folded seams in corners to create a uniform join between each panel
- · Option of split-batten fixing to wall or free-standing
- Excludes any installation required