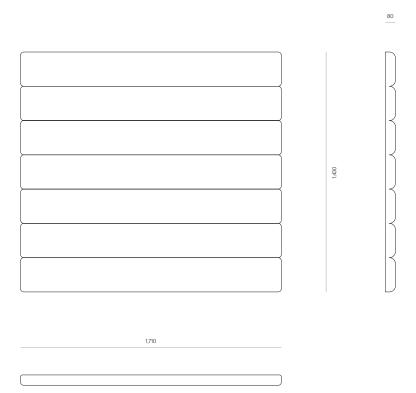

### DIMENSIONS

 King Single
 1430H x 1260W x 80D

 Queen
 1430H x 1710W x 80D

 King
 1430H x 1860W x 80D

 Super King
 1430H x 2010W x 80D

## SPECIFICATIONS

- Horizontal panelled effect—200mm wide panels
- · Curved profiled foam to create a consistent finish
- Folded seams in corners to create a uniform join between each panel
- · Option of split-batten fixing to wall or free-standing
- Excludes any installation required