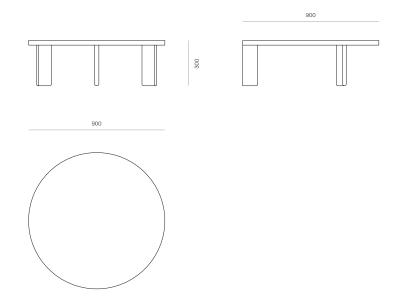

## **WOODWRIGHTS**



COFFEE TABLES

## Envoy Coffee Table

Characterised by a low, chunky circular form and three angled legs, Envoy is a modern coffee table. Each leg seamlessly integrates into the table, reinforced with metal pins for extra structural integrity.

DIMENSIONS

300H x 900Dia

## SPECIFICATIONS

- Solid ash or oak timber
- · Rounded profile on inside and bottom of legs
- Straight edge profile around top
- Polished in a durable 2-pack lacquer
- Fully assembled

Made to order in New Zealand by Woodwrights

## WOODWRIGHTS

Envoy Coffee Table CODE 5944



PRODUCT SPECIFICATION SHEET WOODWRIGHTS.CO.NZ