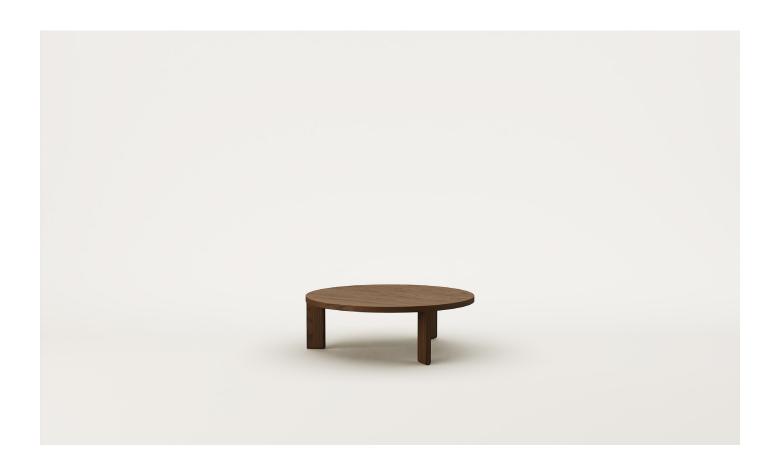

## Envoy Coffee Table

Characterised by a low, chunky circular form and three angled legs, Envoy is a modern coffee table. Each leg seamlessly integrates into the table, reinforced with metal pins for extra structural integrity.

DIMENSIONS

300H x 900Dia